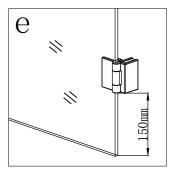

TOOLS REQUIRED POWER DRILL - 6mm MASONARY DRILL BIT CROSS HEAD SCREW DRIVER - TAPE MEASURE - PENCIL SILICONE GUN WITH SANITARY GRADE SEALANT - SPIRIT LEVEL.

| serial number | graphical | name        | quantity | remarks |
|---------------|-----------|-------------|----------|---------|
| 1             |           |             | 1 PCS    |         |
| 2             |           | <b>Ø</b> 6  | 3 PCS    |         |
| 3             |           |             | 1 PCS    |         |
| 4             | 0         |             | 3 PCS    |         |
| 5             | ()mmmmmm> | ST3. 9X35   | 3 PCS    |         |
| 6             | E DOUB    | ST3. 5X9. 5 | 3 PCS    |         |
| 7             |           |             | 1 PCS    |         |
| 8             |           | 748mm       | 1 PCS    |         |
| 9             | <b>□</b>  | 150mm       | 1 PCS    |         |
| 10            |           |             | 2 PCS    |         |
| 11            |           |             | 1 PCS    |         |
| 12            |           |             | 4 PCS    |         |
| 13            | <b>©</b>  |             | 8 PCS    |         |
| 14            |           | 170mm       | 1 PCS    |         |
| 15            |           | 987mm       | 1 PCS    |         |
| 16            |           | 175mm       | 1 PCS    |         |
| 17            |           | 3mm         | 1 PCS    |         |