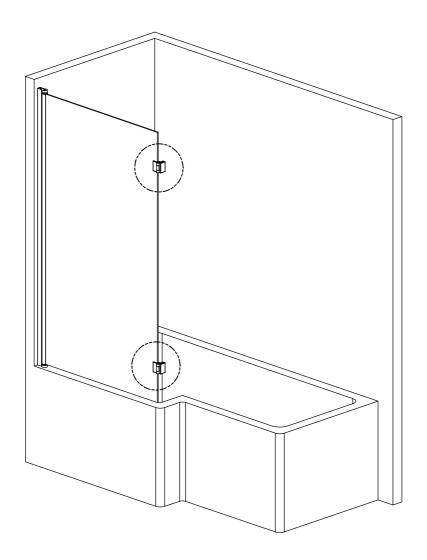

FIT THE BATHTUB AS PER THE MANUFACTURERS INSTRUCTIONS. NOTE: IF THE BATHTUB ISN'T TRUE AND LEVEL, IT MUST BE RECTIFIED BEFORE SILICONING AROUND THE TOP EDGE OF THE BATHTUB WHERE IT MEETS THE TILES.

ALLOW THE SILICONE TO DRY BEFORE FITTING THE ENCLOSURE.

| Size(mm) | A (mm)  |
|----------|---------|
| 800      | 800-815 |

EXTERNALLY SILICONE SEAL THE WALL PROFILE WHERE IT MEETS THE WALL.

ALLOW THE SILICONE AT LEAST 24 HOURS TO FULLY CURE.

AFTERCARE - ENSURE YOU CLEAN YOUR PRODUCT USING A MILD DETERGENT DILUTED IN WATER, REMOVING ANY RESIDUE WITH A SOFT DAMP CLOTH.