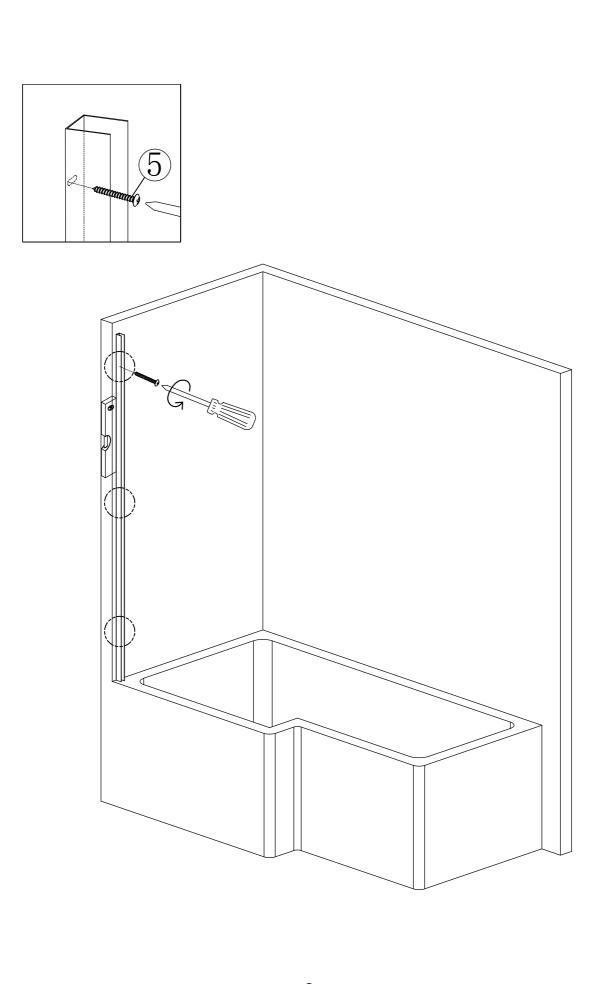

TOOLS REQUIRED POWER DRILL - 6mm MASONARY DRILL BIT CROSS HEAD SCREW DRIVER - TAPE MEASURE - PENCIL SILICONE GUN WITH SANITARY GRADE SEALANT - SPIRIT LEVEL.

| serial number | graphical | name        | quantity | remarks |
|---------------|-----------|-------------|----------|---------|
| 1             |           |             | 1 PCS    |         |
| 2             |           | <b>Ø</b> 6  | 3 PCS    |         |
| 3             |           |             | 1 PCS    |         |
| 4             | 0         |             | 3 PCS    |         |
| 5             | ()mmmmmm> | ST3. 9X35   | 3 PCS    |         |
| 6             | E DOUB    | ST3. 5X9. 5 | 3 PCS    |         |
| 7             |           |             | 1 PCS    |         |
| 8             |           | 748mm       | 1 PCS    |         |
| 9             | <b>□</b>  | 150mm       | 1 PCS    |         |
| 10            |           |             | 2 PCS    |         |
| 11            |           |             | 1 PCS    |         |
| 12            |           |             | 4 PCS    |         |
| 13            | <b>©</b>  |             | 8 PCS    |         |
| 14            |           | 170mm       | 1 PCS    |         |
| 15            |           | 987mm       | 1 PCS    |         |
| 16            |           | 175mm       | 1 PCS    |         |
| 17            |           | 3mm         | 1 PCS    |         |