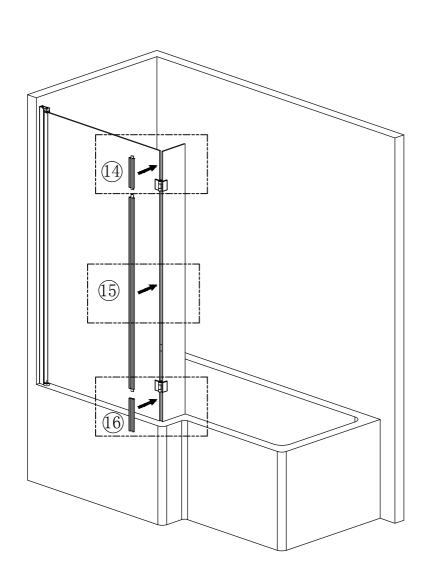

TOOLS REQUIRED POWER DRILL - 6mm MASONARY DRILL BIT CROSS HEAD SCREW DRIVER - TAPE MEASURE - PENCIL SILICONE GUN WITH SANITARY GRADE SEALANT - SPIRIT LEVEL.

| serial number | graphical | name        | quantity | remarks |
|---------------|-----------|-------------|----------|---------|
| 1             |           |             | 1 PCS    |         |
| 2             |           | <b>Ø</b> 6  | 3 PCS    |         |
| 3             |           |             | 1 PCS    |         |
| 4             | 0         |             | 3 PCS    |         |
| 5             | ()mmmmmm> | ST3. 9X35   | 3 PCS    |         |
| 6             | E DOUB    | ST3. 5X9. 5 | 3 PCS    |         |
| 7             |           |             | 1 PCS    |         |
| 8             |           | 748mm       | 1 PCS    |         |
| 9             | <b>□</b>  | 150mm       | 1 PCS    |         |
| 10            |           |             | 2 PCS    |         |
| 11            |           |             | 1 PCS    |         |
| 12            |           |             | 4 PCS    |         |
| 13            | <b>©</b>  |             | 8 PCS    |         |
| 14            |           | 170mm       | 1 PCS    |         |
| 15            |           | 987mm       | 1 PCS    |         |
| 16            |           | 175mm       | 1 PCS    |         |
| 17            |           | 3mm         | 1 PCS    |         |