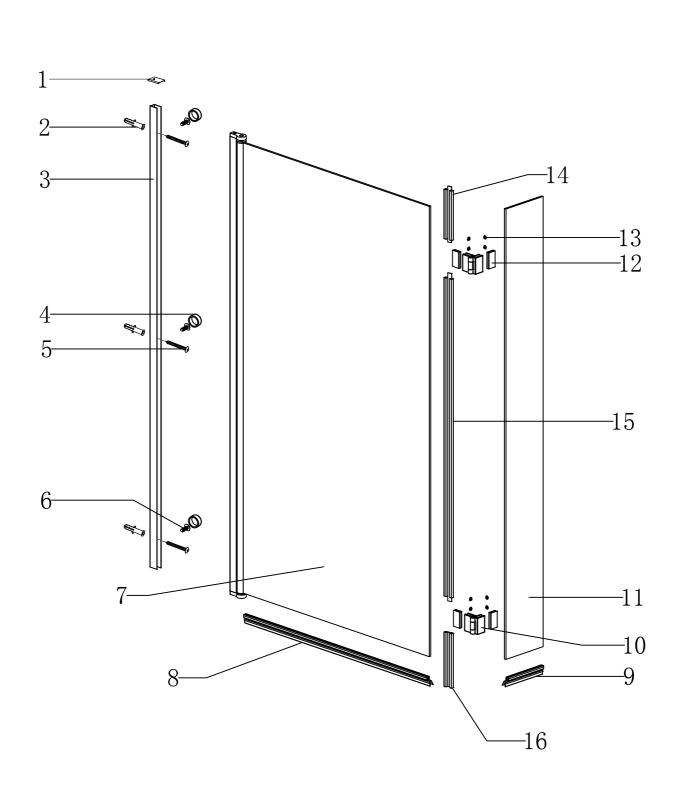

TOOLS REQUIRED POWER DRILL - 6mm MASONARY DRILL BIT CROSS HEAD SCREW DRIVER - TAPE MEASURE - PENCIL SILICONE GUN WITH SANITARY GRADE SEALANT - SPIRIT LEVEL.

| serial number | graphical | name        | quantity | remarks |
|---------------|-----------|-------------|----------|---------|
| 1             |           |             | 1 PCS    |         |
| 2             |           | <b>Ø</b> 6  | 3 PCS    |         |
| 3             |           |             | 1 PCS    |         |
| 4             | 0         |             | 3 PCS    |         |
| 5             | ()mmmmmm> | ST3. 9X35   | 3 PCS    |         |
| 6             | E DOUB    | ST3. 5X9. 5 | 3 PCS    |         |
| 7             |           |             | 1 PCS    |         |
| 8             |           | 748mm       | 1 PCS    |         |
| 9             | <b>□</b>  | 150mm       | 1 PCS    |         |
| 10            |           |             | 2 PCS    |         |
| 11            |           |             | 1 PCS    |         |
| 12            |           |             | 4 PCS    |         |
| 13            | <b>©</b>  |             | 8 PCS    |         |
| 14            |           | 170mm       | 1 PCS    |         |
| 15            |           | 987mm       | 1 PCS    |         |
| 16            |           | 175mm       | 1 PCS    |         |
| 17            |           | 3mm         | 1 PCS    |         |