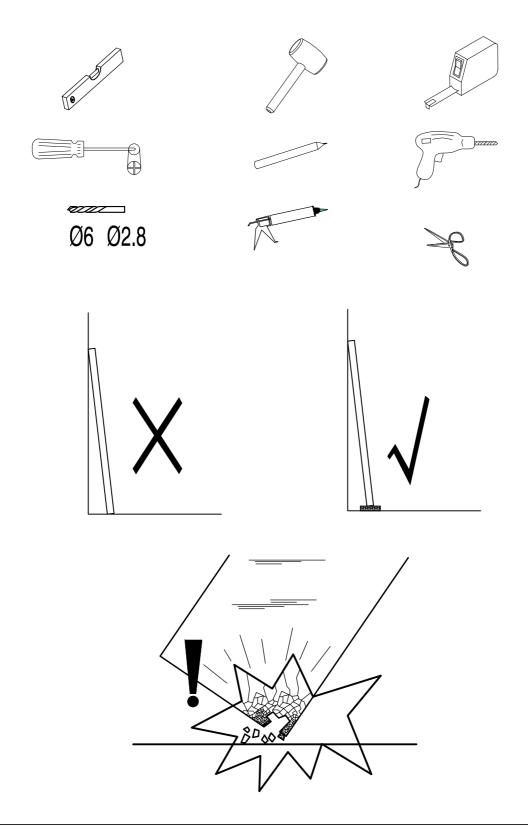

UNPACK THE BOX AND ENSURE ALL COMPONENTS ARE PRESENT.

NO REFUNDS OR REFITTING COST WILL BE GIVEN IF INCOMPLETE OR DAMAGED GOODS ARE FITTED.

THE TOUGHENED SAFETY GLASS SHOULD BE HANDLED WITH CARE AS IMPACTS WILL DAMAGE THE GLASS OR ENCLOSURE.

TOOLS REQUIRED POWER DRILL - 6mm MASONARY DRILL BIT CROSS HEAD SCREW DRIVER - TAPE MEASURE - PENCIL SILICONE GUN WITH SANITARY GRADE SEALANT - SPIRIT LEVEL.

| serial number | graphical | name        | quantity | remarks |
|---------------|-----------|-------------|----------|---------|
| 1             |           |             | 1 PCS    |         |
| 2             |           | <b>Ø</b> 6  | 3 PCS    |         |
| 3             |           |             | 1 PCS    |         |
| 4             | 0         |             | 3 PCS    |         |
| 5             | ()mmmmmm> | ST3. 9X35   | 3 PCS    |         |
| 6             | E DOUB    | ST3. 5X9. 5 | 3 PCS    |         |
| 7             |           |             | 1 PCS    |         |
| 8             |           | 748mm       | 1 PCS    |         |
| 9             | <b>□</b>  | 150mm       | 1 PCS    |         |
| 10            |           |             | 2 PCS    |         |
| 11            |           |             | 1 PCS    |         |
| 12            |           |             | 4 PCS    |         |
| 13            | <b>©</b>  |             | 8 PCS    |         |
| 14            |           | 170mm       | 1 PCS    |         |
| 15            |           | 987mm       | 1 PCS    |         |
| 16            |           | 175mm       | 1 PCS    |         |
| 17            |           | 3mm         | 1 PCS    |         |