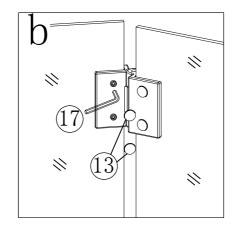

TOOLS REQUIRED POWER DRILL - 6mm MASONARY DRILL BIT CROSS HEAD SCREW DRIVER - TAPE MEASURE - PENCIL SILICONE GUN WITH SANITARY GRADE SEALANT - SPIRIT LEVEL.

| serial number | graphical | name        | quantity | remarks |
|---------------|-----------|-------------|----------|---------|
| 1             |           |             | 1 PCS    |         |
| 2             |           | <b>Ø</b> 6  | 3 PCS    |         |
| 3             |           |             | 1 PCS    |         |
| 4             | 0         |             | 3 PCS    |         |
| 5             | ()mmmmmm> | ST3. 9X35   | 3 PCS    |         |
| 6             | E DOUB    | ST3. 5X9. 5 | 3 PCS    |         |
| 7             |           |             | 1 PCS    |         |
| 8             |           | 748mm       | 1 PCS    |         |
| 9             | <b>□</b>  | 150mm       | 1 PCS    |         |
| 10            |           |             | 2 PCS    |         |
| 11            |           |             | 1 PCS    |         |
| 12            |           |             | 4 PCS    |         |
| 13            | <b>©</b>  |             | 8 PCS    |         |
| 14            |           | 170mm       | 1 PCS    |         |
| 15            |           | 987mm       | 1 PCS    |         |
| 16            |           | 175mm       | 1 PCS    |         |
| 17            |           | 3mm         | 1 PCS    |         |