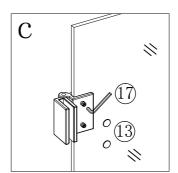

TOOLS REQUIRED POWER DRILL - 6mm MASONARY DRILL BIT CROSS HEAD SCREW DRIVER - TAPE MEASURE - PENCIL SILICONE GUN WITH SANITARY GRADE SEALANT - SPIRIT LEVEL.

| serial number | graphical | name        | quantity | remarks |
|---------------|-----------|-------------|----------|---------|
| 1             |           |             | 1 PCS    |         |
| 2             |           | <b>Ø</b> 6  | 3 PCS    |         |
| 3             |           |             | 1 PCS    |         |
| 4             | 0         |             | 3 PCS    |         |
| 5             | ()mmmmmm> | ST3. 9X35   | 3 PCS    |         |
| 6             | E DOUB    | ST3. 5X9. 5 | 3 PCS    |         |
| 7             |           |             | 1 PCS    |         |
| 8             |           | 748mm       | 1 PCS    |         |
| 9             | <b>□</b>  | 150mm       | 1 PCS    |         |
| 10            |           |             | 2 PCS    |         |
| 11            |           |             | 1 PCS    |         |
| 12            |           |             | 4 PCS    |         |
| 13            | <b>©</b>  |             | 8 PCS    |         |
| 14            |           | 170mm       | 1 PCS    |         |
| 15            |           | 987mm       | 1 PCS    |         |
| 16            |           | 175mm       | 1 PCS    |         |
| 17            |           | 3mm         | 1 PCS    |         |