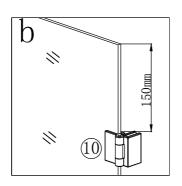

TOOLS REQUIRED POWER DRILL - 6mm MASONARY DRILL BIT CROSS HEAD SCREW DRIVER - TAPE MEASURE - PENCIL SILICONE GUN WITH SANITARY GRADE SEALANT - SPIRIT LEVEL.

| serial number | graphical | name        | quantity | remarks |
|---------------|-----------|-------------|----------|---------|
| 1             |           |             | 1 PCS    |         |
| 2             |           | <b>Ø</b> 6  | 3 PCS    |         |
| 3             |           |             | 1 PCS    |         |
| 4             | 0         |             | 3 PCS    |         |
| 5             | ()mmmmmm> | ST3. 9X35   | 3 PCS    |         |
| 6             | E DOUB    | ST3. 5X9. 5 | 3 PCS    |         |
| 7             |           |             | 1 PCS    |         |
| 8             |           | 748mm       | 1 PCS    |         |
| 9             | <b>□</b>  | 150mm       | 1 PCS    |         |
| 10            |           |             | 2 PCS    |         |
| 11            |           |             | 1 PCS    |         |
| 12            |           |             | 4 PCS    |         |
| 13            | <b>©</b>  |             | 8 PCS    |         |
| 14            |           | 170mm       | 1 PCS    |         |
| 15            |           | 987mm       | 1 PCS    |         |
| 16            |           | 175mm       | 1 PCS    |         |
| 17            |           | 3mm         | 1 PCS    |         |