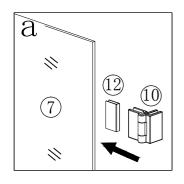

TOOLS REQUIRED POWER DRILL - 6mm MASONARY DRILL BIT CROSS HEAD SCREW DRIVER - TAPE MEASURE - PENCIL SILICONE GUN WITH SANITARY GRADE SEALANT - SPIRIT LEVEL.

| serial number | graphical | name        | quantity | remarks |
|---------------|-----------|-------------|----------|---------|
| 1             |           |             | 1 PCS    |         |
| 2             |           | <b>Ø</b> 6  | 3 PCS    |         |
| 3             |           |             | 1 PCS    |         |
| 4             | 0         |             | 3 PCS    |         |
| 5             | ()mmmmmm> | ST3. 9X35   | 3 PCS    |         |
| 6             | E DOUB    | ST3. 5X9. 5 | 3 PCS    |         |
| 7             |           |             | 1 PCS    |         |
| 8             |           | 748mm       | 1 PCS    |         |
| 9             | <b>□</b>  | 150mm       | 1 PCS    |         |
| 10            |           |             | 2 PCS    |         |
| 11            |           |             | 1 PCS    |         |
| 12            |           |             | 4 PCS    |         |
| 13            | <b>©</b>  |             | 8 PCS    |         |
| 14            |           | 170mm       | 1 PCS    |         |
| 15            |           | 987mm       | 1 PCS    |         |
| 16            |           | 175mm       | 1 PCS    |         |
| 17            |           | 3mm         | 1 PCS    |         |