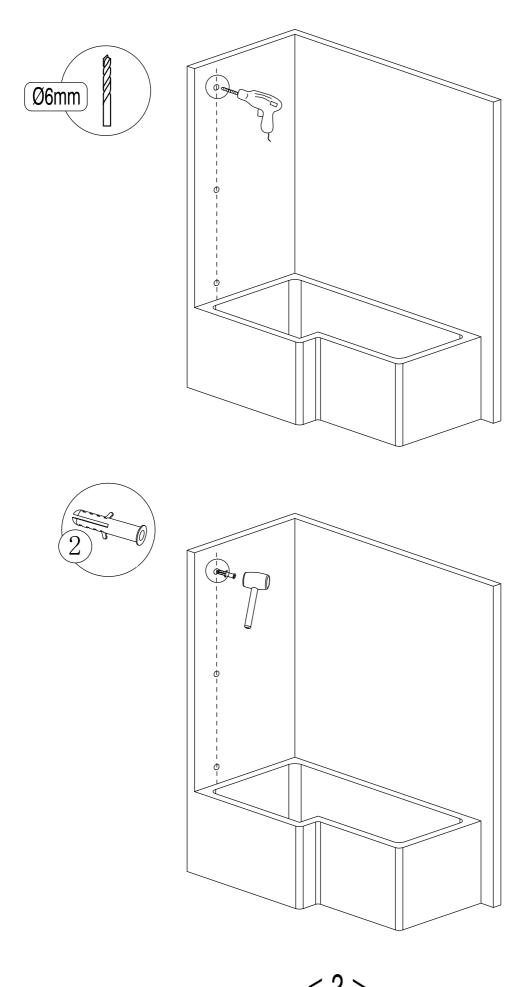

TOOLS REQUIRED POWER DRILL - 6mm MASONARY DRILL BIT CROSS HEAD SCREW DRIVER - TAPE MEASURE - PENCIL SILICONE GUN WITH SANITARY GRADE SEALANT - SPIRIT LEVEL.

| serial number | graphical | name        | quantity | remarks |
|---------------|-----------|-------------|----------|---------|
| 1             |           |             | 1 PCS    |         |
| 2             |           | <b>Ø</b> 6  | 3 PCS    |         |
| 3             |           |             | 1 PCS    |         |
| 4             | 0         |             | 3 PCS    |         |
| 5             | ()mmmmmm> | ST3. 9X35   | 3 PCS    |         |
| 6             | E DOUB    | ST3. 5X9. 5 | 3 PCS    |         |
| 7             |           |             | 1 PCS    |         |
| 8             |           | 748mm       | 1 PCS    |         |
| 9             | <b>□</b>  | 150mm       | 1 PCS    |         |
| 10            |           |             | 2 PCS    |         |
| 11            |           |             | 1 PCS    |         |
| 12            |           |             | 4 PCS    |         |
| 13            | <b>©</b>  |             | 8 PCS    |         |
| 14            |           | 170mm       | 1 PCS    |         |
| 15            |           | 987mm       | 1 PCS    |         |
| 16            |           | 175mm       | 1 PCS    |         |
| 17            |           | 3mm         | 1 PCS    |         |