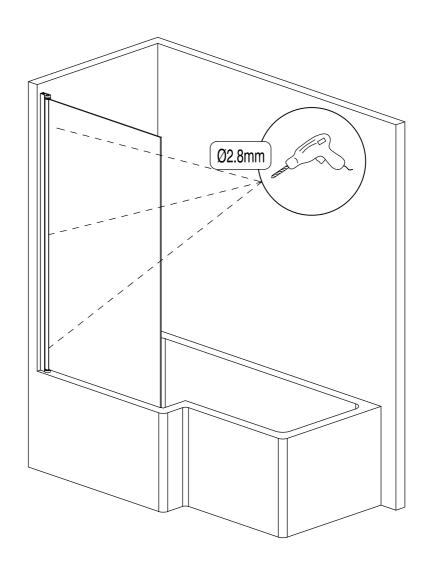

TOOLS REQUIRED POWER DRILL - 6mm MASONARY DRILL BIT CROSS HEAD SCREW DRIVER - TAPE MEASURE - PENCIL SILICONE GUN WITH SANITARY GRADE SEALANT - SPIRIT LEVEL.

| serial number | graphical | name        | quantity | remarks |
|---------------|-----------|-------------|----------|---------|
| 1             |           |             | 1 PCS    |         |
| 2             |           | <b>Ø</b> 6  | 3 PCS    |         |
| 3             |           |             | 1 PCS    |         |
| 4             | 0         |             | 3 PCS    |         |
| 5             | ()mmmmmm> | ST3. 9X35   | 3 PCS    |         |
| 6             | E DOUB    | ST3. 5X9. 5 | 3 PCS    |         |
| 7             |           |             | 1 PCS    |         |
| 8             |           | 748mm       | 1 PCS    |         |
| 9             | <b>□</b>  | 150mm       | 1 PCS    |         |
| 10            |           |             | 2 PCS    |         |
| 11            |           |             | 1 PCS    |         |
| 12            |           |             | 4 PCS    |         |
| 13            | <b>©</b>  |             | 8 PCS    |         |
| 14            |           | 170mm       | 1 PCS    |         |
| 15            |           | 987mm       | 1 PCS    |         |
| 16            |           | 175mm       | 1 PCS    |         |
| 17            |           | 3mm         | 1 PCS    |         |