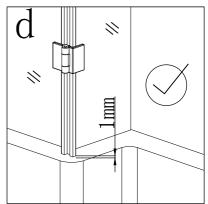

| Size(mm) | A (mm)  |
|----------|---------|
| 800      | 800-815 |

EXTERNALLY SILICONE SEAL THE WALL PROFILE WHERE IT MEETS THE WALL.

ALLOW THE SILICONE AT LEAST 24 HOURS TO FULLY CURE.

AFTERCARE - ENSURE YOU CLEAN YOUR PRODUCT USING A MILD DETERGENT DILUTED IN WATER, REMOVING ANY RESIDUE WITH A SOFT DAMP CLOTH.