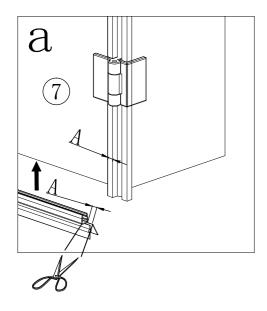

| Size(mm) | A (mm)  |
|----------|---------|
| 800      | 800-815 |

EXTERNALLY SILICONE SEAL THE WALL PROFILE WHERE IT MEETS THE WALL.

ALLOW THE SILICONE AT LEAST 24 HOURS TO FULLY CURE.

AFTERCARE - ENSURE YOU CLEAN YOUR PRODUCT USING A MILD DETERGENT DILUTED IN WATER, REMOVING ANY RESIDUE WITH A SOFT DAMP CLOTH.