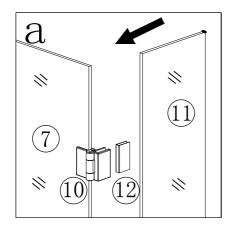

TOOLS REQUIRED POWER DRILL - 6mm MASONARY DRILL BIT CROSS HEAD SCREW DRIVER - TAPE MEASURE - PENCIL SILICONE GUN WITH SANITARY GRADE SEALANT - SPIRIT LEVEL.

| serial number | graphical | name        | quantity | remarks |
|---------------|-----------|-------------|----------|---------|
| 1             |           |             | 1 PCS    |         |
| 2             |           | <b>Ø</b> 6  | 3 PCS    |         |
| 3             |           |             | 1 PCS    |         |
| 4             | 0         |             | 3 PCS    |         |
| 5             | ()mmmmmm> | ST3. 9X35   | 3 PCS    |         |
| 6             | E DOUB    | ST3. 5X9. 5 | 3 PCS    |         |
| 7             |           |             | 1 PCS    |         |
| 8             |           | 748mm       | 1 PCS    |         |
| 9             | <b>□</b>  | 150mm       | 1 PCS    |         |
| 10            |           |             | 2 PCS    |         |
| 11            |           |             | 1 PCS    |         |
| 12            |           |             | 4 PCS    |         |
| 13            | <b>©</b>  |             | 8 PCS    |         |
| 14            |           | 170mm       | 1 PCS    |         |
| 15            |           | 987mm       | 1 PCS    |         |
| 16            |           | 175mm       | 1 PCS    |         |
| 17            |           | 3mm         | 1 PCS    |         |