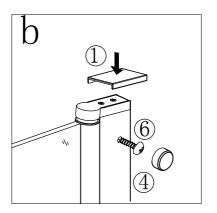

TOOLS REQUIRED POWER DRILL - 6mm MASONARY DRILL BIT CROSS HEAD SCREW DRIVER - TAPE MEASURE - PENCIL SILICONE GUN WITH SANITARY GRADE SEALANT - SPIRIT LEVEL.

| serial number | graphical | name        | quantity | remarks |
|---------------|-----------|-------------|----------|---------|
| 1             |           |             | 1 PCS    |         |
| 2             |           | <b>Ø</b> 6  | 3 PCS    |         |
| 3             |           |             | 1 PCS    |         |
| 4             | 0         |             | 3 PCS    |         |
| 5             | ()mmmmmm> | ST3. 9X35   | 3 PCS    |         |
| 6             | E DOUB    | ST3. 5X9. 5 | 3 PCS    |         |
| 7             |           |             | 1 PCS    |         |
| 8             |           | 748mm       | 1 PCS    |         |
| 9             | <b>□</b>  | 150mm       | 1 PCS    |         |
| 10            |           |             | 2 PCS    |         |
| 11            |           |             | 1 PCS    |         |
| 12            |           |             | 4 PCS    |         |
| 13            | <b>©</b>  |             | 8 PCS    |         |
| 14            |           | 170mm       | 1 PCS    |         |
| 15            |           | 987mm       | 1 PCS    |         |
| 16            |           | 175mm       | 1 PCS    |         |
| 17            |           | 3mm         | 1 PCS    |         |