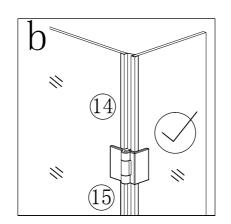

TOOLS REQUIRED POWER DRILL - 6mm MASONARY DRILL BIT CROSS HEAD SCREW DRIVER - TAPE MEASURE - PENCIL SILICONE GUN WITH SANITARY GRADE SEALANT - SPIRIT LEVEL.

| serial number | graphical | name        | quantity | remarks |
|---------------|-----------|-------------|----------|---------|
| 1             |           |             | 1 PCS    |         |
| 2             |           | <b>Ø</b> 6  | 3 PCS    |         |
| 3             |           |             | 1 PCS    |         |
| 4             | 0         |             | 3 PCS    |         |
| 5             | ()mmmmmm> | ST3. 9X35   | 3 PCS    |         |
| 6             | E DOUB    | ST3. 5X9. 5 | 3 PCS    |         |
| 7             |           |             | 1 PCS    |         |
| 8             |           | 748mm       | 1 PCS    |         |
| 9             | <b>□</b>  | 150mm       | 1 PCS    |         |
| 10            |           |             | 2 PCS    |         |
| 11            |           |             | 1 PCS    |         |
| 12            |           |             | 4 PCS    |         |
| 13            | <b>©</b>  |             | 8 PCS    |         |
| 14            |           | 170mm       | 1 PCS    |         |
| 15            |           | 987mm       | 1 PCS    |         |
| 16            |           | 175mm       | 1 PCS    |         |
| 17            |           | 3mm         | 1 PCS    |         |