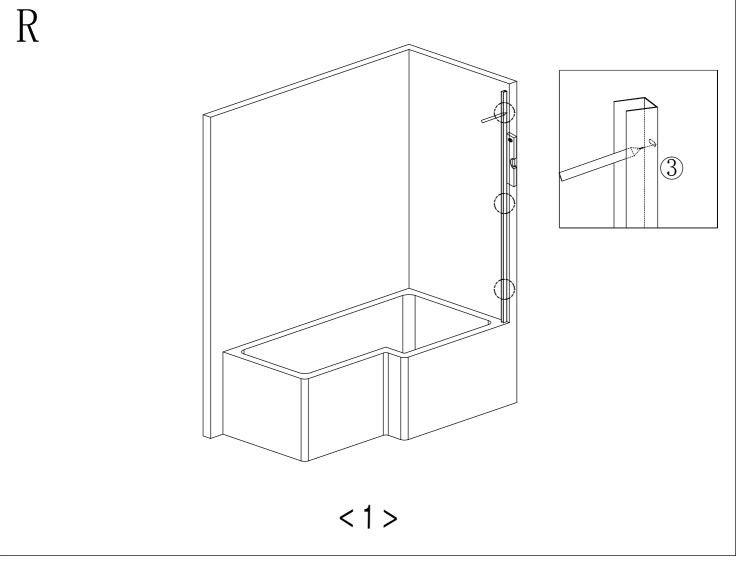

TOOLS REQUIRED POWER DRILL - 6mm MASONARY DRILL BIT CROSS HEAD SCREW DRIVER - TAPE MEASURE - PENCIL SILICONE GUN WITH SANITARY GRADE SEALANT - SPIRIT LEVEL.

| serial number | graphical | name        | quantity | remarks |
|---------------|-----------|-------------|----------|---------|
| 1             |           |             | 1 PCS    |         |
| 2             |           | <b>Ø</b> 6  | 3 PCS    |         |
| 3             |           |             | 1 PCS    |         |
| 4             | 0         |             | 3 PCS    |         |
| 5             | ()mmmmmm> | ST3. 9X35   | 3 PCS    |         |
| 6             | E DOUB    | ST3. 5X9. 5 | 3 PCS    |         |
| 7             |           |             | 1 PCS    |         |
| 8             |           | 748mm       | 1 PCS    |         |
| 9             | <b>□</b>  | 150mm       | 1 PCS    |         |
| 10            |           |             | 2 PCS    |         |
| 11            |           |             | 1 PCS    |         |
| 12            |           |             | 4 PCS    |         |
| 13            | <b>©</b>  |             | 8 PCS    |         |
| 14            |           | 170mm       | 1 PCS    |         |
| 15            |           | 987mm       | 1 PCS    |         |
| 16            |           | 175mm       | 1 PCS    |         |
| 17            |           | 3mm         | 1 PCS    |         |