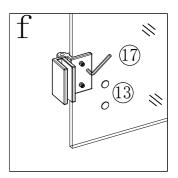

TOOLS REQUIRED POWER DRILL - 6mm MASONARY DRILL BIT CROSS HEAD SCREW DRIVER - TAPE MEASURE - PENCIL SILICONE GUN WITH SANITARY GRADE SEALANT - SPIRIT LEVEL.

| serial number | graphical | name        | quantity | remarks |
|---------------|-----------|-------------|----------|---------|
| 1             |           |             | 1 PCS    |         |
| 2             |           | <b>Ø</b> 6  | 3 PCS    |         |
| 3             |           |             | 1 PCS    |         |
| 4             | 0         |             | 3 PCS    |         |
| 5             | ()mmmmmm> | ST3. 9X35   | 3 PCS    |         |
| 6             | E DOUB    | ST3. 5X9. 5 | 3 PCS    |         |
| 7             |           |             | 1 PCS    |         |
| 8             |           | 748mm       | 1 PCS    |         |
| 9             | <b>□</b>  | 150mm       | 1 PCS    |         |
| 10            |           |             | 2 PCS    |         |
| 11            |           |             | 1 PCS    |         |
| 12            |           |             | 4 PCS    |         |
| 13            | <b>©</b>  |             | 8 PCS    |         |
| 14            |           | 170mm       | 1 PCS    |         |
| 15            |           | 987mm       | 1 PCS    |         |
| 16            |           | 175mm       | 1 PCS    |         |
| 17            |           | 3mm         | 1 PCS    |         |