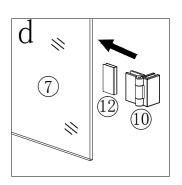

TOOLS REQUIRED POWER DRILL - 6mm MASONARY DRILL BIT CROSS HEAD SCREW DRIVER - TAPE MEASURE - PENCIL SILICONE GUN WITH SANITARY GRADE SEALANT - SPIRIT LEVEL.

| serial number | graphical | name        | quantity | remarks |
|---------------|-----------|-------------|----------|---------|
| 1             |           |             | 1 PCS    |         |
| 2             |           | <b>Ø</b> 6  | 3 PCS    |         |
| 3             |           |             | 1 PCS    |         |
| 4             | 0         |             | 3 PCS    |         |
| 5             | ()mmmmmm> | ST3. 9X35   | 3 PCS    |         |
| 6             | E DOUB    | ST3. 5X9. 5 | 3 PCS    |         |
| 7             |           |             | 1 PCS    |         |
| 8             |           | 748mm       | 1 PCS    |         |
| 9             | <b>□</b>  | 150mm       | 1 PCS    |         |
| 10            |           |             | 2 PCS    |         |
| 11            |           |             | 1 PCS    |         |
| 12            |           |             | 4 PCS    |         |
| 13            | <b>©</b>  |             | 8 PCS    |         |
| 14            |           | 170mm       | 1 PCS    |         |
| 15            |           | 987mm       | 1 PCS    |         |
| 16            |           | 175mm       | 1 PCS    |         |
| 17            |           | 3mm         | 1 PCS    |         |