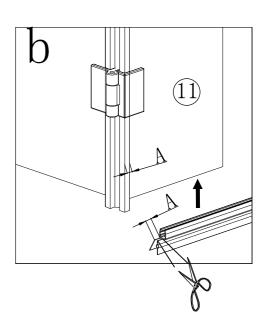

| Size(mm) | A (mm)  |
|----------|---------|
| 800      | 800-815 |

EXTERNALLY SILICONE SEAL THE WALL PROFILE WHERE IT MEETS THE WALL.

ALLOW THE SILICONE AT LEAST 24 HOURS TO FULLY CURE.

AFTERCARE - ENSURE YOU CLEAN YOUR PRODUCT USING A MILD DETERGENT DILUTED IN WATER, REMOVING ANY RESIDUE WITH A SOFT DAMP CLOTH.