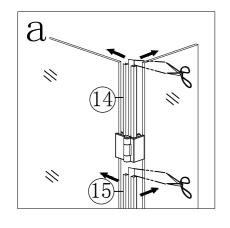

TOOLS REQUIRED POWER DRILL - 6mm MASONARY DRILL BIT CROSS HEAD SCREW DRIVER - TAPE MEASURE - PENCIL SILICONE GUN WITH SANITARY GRADE SEALANT - SPIRIT LEVEL.

| serial number | graphical | name        | quantity | remarks |
|---------------|-----------|-------------|----------|---------|
| 1             |           |             | 1 PCS    |         |
| 2             |           | <b>Ø</b> 6  | 3 PCS    |         |
| 3             |           |             | 1 PCS    |         |
| 4             | 0         |             | 3 PCS    |         |
| 5             | ()mmmmmm> | ST3. 9X35   | 3 PCS    |         |
| 6             | E DOUB    | ST3. 5X9. 5 | 3 PCS    |         |
| 7             |           |             | 1 PCS    |         |
| 8             |           | 748mm       | 1 PCS    |         |
| 9             | <b>□</b>  | 150mm       | 1 PCS    |         |
| 10            |           |             | 2 PCS    |         |
| 11            |           |             | 1 PCS    |         |
| 12            |           |             | 4 PCS    |         |
| 13            | <b>©</b>  |             | 8 PCS    |         |
| 14            |           | 170mm       | 1 PCS    |         |
| 15            |           | 987mm       | 1 PCS    |         |
| 16            |           | 175mm       | 1 PCS    |         |
| 17            |           | 3mm         | 1 PCS    |         |