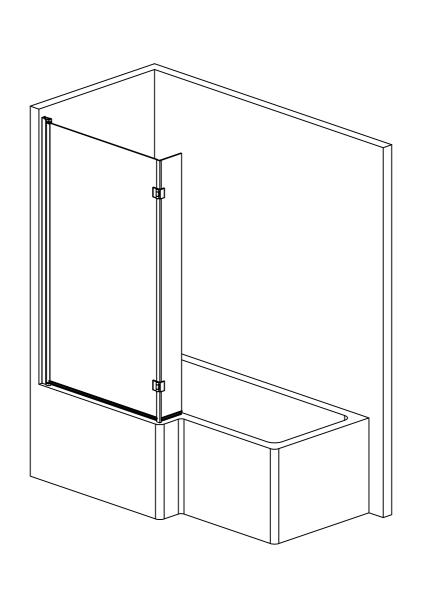

FIT THE BATHTUB AS PER THE MANUFACTURERS INSTRUCTIONS. NOTE: IF THE BATHTUB ISN'T TRUE AND LEVEL, IT MUST BE RECTIFIED BEFORE SILICONING AROUND THE TOP EDGE OF THE BATHTUB WHERE IT MEETS THE TILES.

ALLOW THE SILICONE TO DRY BEFORE FITTING THE ENCLOSURE.