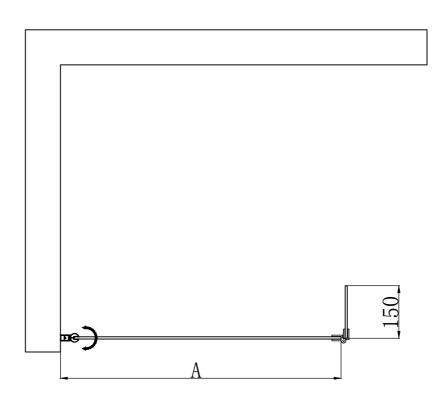

| Size(mm) | A (mm)  |
|----------|---------|
| 800      | 800-815 |

EXTERNALLY SILICONE SEAL THE WALL PROFILE WHERE IT MEETS THE WALL.

ALLOW THE SILICONE AT LEAST 24 HOURS TO FULLY CURE.

AFTERCARE - ENSURE YOU CLEAN YOUR PRODUCT USING A MILD DETERGENT DILUTED IN WATER, REMOVING ANY RESIDUE WITH A SOFT DAMP CLOTH.