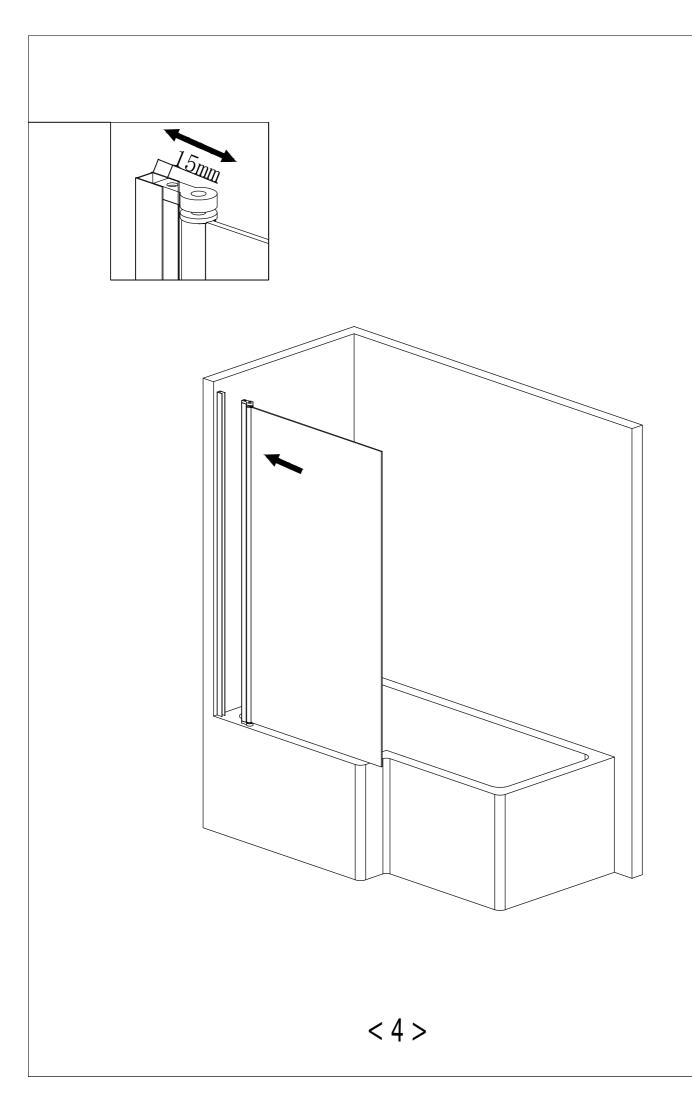

| Size(mm) | A (mm)  |
|----------|---------|
| 800      | 800-815 |

EXTERNALLY SILICONE SEAL THE WALL PROFILE WHERE IT MEETS THE WALL.

ALLOW THE SILICONE AT LEAST 24 HOURS TO FULLY CURE.

AFTERCARE - ENSURE YOU CLEAN YOUR PRODUCT USING A MILD DETERGENT DILUTED IN WATER, REMOVING ANY RESIDUE WITH A SOFT DAMP CLOTH.