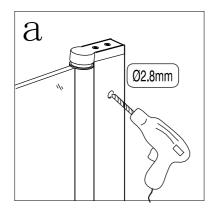

TOOLS REQUIRED POWER DRILL - 6mm MASONARY DRILL BIT CROSS HEAD SCREW DRIVER - TAPE MEASURE - PENCIL SILICONE GUN WITH SANITARY GRADE SEALANT - SPIRIT LEVEL.

| serial number | graphical | name        | quantity | remarks |
|---------------|-----------|-------------|----------|---------|
| 1             |           |             | 1 PCS    |         |
| 2             |           | <b>Ø</b> 6  | 3 PCS    |         |
| 3             |           |             | 1 PCS    |         |
| 4             | 0         |             | 3 PCS    |         |
| 5             | ()mmmmmm> | ST3. 9X35   | 3 PCS    |         |
| 6             | E DOUB    | ST3. 5X9. 5 | 3 PCS    |         |
| 7             |           |             | 1 PCS    |         |
| 8             |           | 748mm       | 1 PCS    |         |
| 9             | <b>□</b>  | 150mm       | 1 PCS    |         |
| 10            |           |             | 2 PCS    |         |
| 11            |           |             | 1 PCS    |         |
| 12            |           |             | 4 PCS    |         |
| 13            | <b>©</b>  |             | 8 PCS    |         |
| 14            |           | 170mm       | 1 PCS    |         |
| 15            |           | 987mm       | 1 PCS    |         |
| 16            |           | 175mm       | 1 PCS    |         |
| 17            |           | 3mm         | 1 PCS    |         |