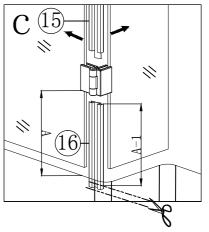

TOOLS REQUIRED POWER DRILL - 6mm MASONARY DRILL BIT CROSS HEAD SCREW DRIVER - TAPE MEASURE - PENCIL SILICONE GUN WITH SANITARY GRADE SEALANT - SPIRIT LEVEL.

| serial number | graphical | name        | quantity | remarks |
|---------------|-----------|-------------|----------|---------|
| 1             |           |             | 1 PCS    |         |
| 2             |           | <b>Ø</b> 6  | 3 PCS    |         |
| 3             |           |             | 1 PCS    |         |
| 4             | 0         |             | 3 PCS    |         |
| 5             | ()mmmmmm> | ST3. 9X35   | 3 PCS    |         |
| 6             | E DOUB    | ST3. 5X9. 5 | 3 PCS    |         |
| 7             |           |             | 1 PCS    |         |
| 8             |           | 748mm       | 1 PCS    |         |
| 9             | <b>□</b>  | 150mm       | 1 PCS    |         |
| 10            |           |             | 2 PCS    |         |
| 11            |           |             | 1 PCS    |         |
| 12            |           |             | 4 PCS    |         |
| 13            | <b>©</b>  |             | 8 PCS    |         |
| 14            |           | 170mm       | 1 PCS    |         |
| 15            |           | 987mm       | 1 PCS    |         |
| 16            |           | 175mm       | 1 PCS    |         |
| 17            |           | 3mm         | 1 PCS    |         |