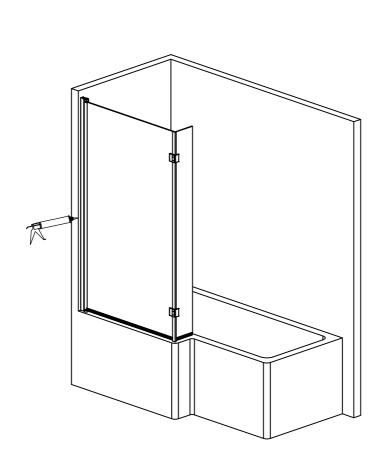

FIT THE BATHTUB AS PER THE MANUFACTURERS INSTRUCTIONS. NOTE: IF THE BATHTUB ISN'T TRUE AND LEVEL, IT MUST BE RECTIFIED BEFORE SILICONING AROUND THE TOP EDGE OF THE BATHTUB WHERE IT MEETS THE TILES.

ALLOW THE SILICONE TO DRY BEFORE FITTING THE ENCLOSURE.

| Size(mm) | A (mm)  |
|----------|---------|
| 800      | 800-815 |

EXTERNALLY SILICONE SEAL THE WALL PROFILE WHERE IT MEETS THE WALL.

ALLOW THE SILICONE AT LEAST 24 HOURS TO FULLY CURE.

AFTERCARE - ENSURE YOU CLEAN YOUR PRODUCT USING A MILD DETERGENT DILUTED IN WATER, REMOVING ANY RESIDUE WITH A SOFT DAMP CLOTH.