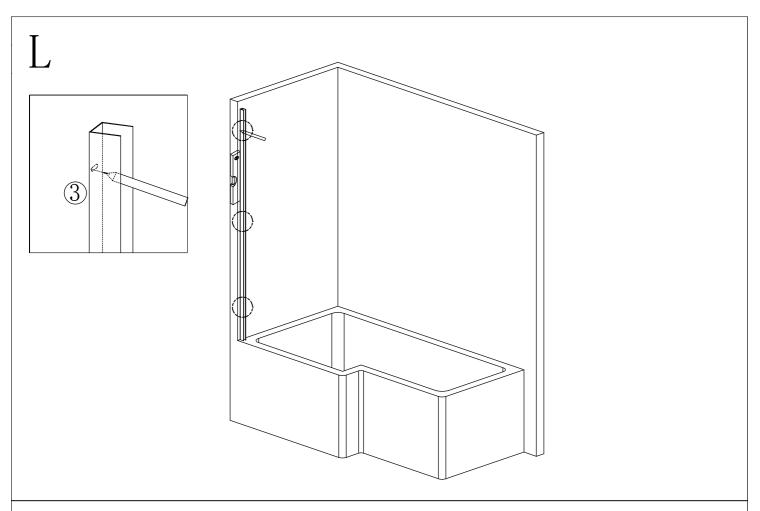

TOOLS REQUIRED POWER DRILL - 6mm MASONARY DRILL BIT CROSS HEAD SCREW DRIVER - TAPE MEASURE - PENCIL SILICONE GUN WITH SANITARY GRADE SEALANT - SPIRIT LEVEL.

| serial number | graphical | name        | quantity | remarks |
|---------------|-----------|-------------|----------|---------|
| 1             |           |             | 1 PCS    |         |
| 2             |           | <b>Ø</b> 6  | 3 PCS    |         |
| 3             |           |             | 1 PCS    |         |
| 4             | 0         |             | 3 PCS    |         |
| 5             | ()mmmmmm> | ST3. 9X35   | 3 PCS    |         |
| 6             | E DOUB    | ST3. 5X9. 5 | 3 PCS    |         |
| 7             |           |             | 1 PCS    |         |
| 8             |           | 748mm       | 1 PCS    |         |
| 9             | <b>□</b>  | 150mm       | 1 PCS    |         |
| 10            |           |             | 2 PCS    |         |
| 11            |           |             | 1 PCS    |         |
| 12            |           |             | 4 PCS    |         |
| 13            | <b>©</b>  |             | 8 PCS    |         |
| 14            |           | 170mm       | 1 PCS    |         |
| 15            |           | 987mm       | 1 PCS    |         |
| 16            |           | 175mm       | 1 PCS    |         |
| 17            |           | 3mm         | 1 PCS    |         |