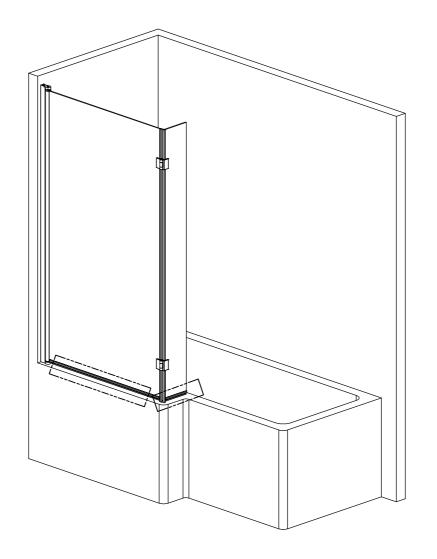

FIT THE BATHTUB AS PER THE MANUFACTURERS INSTRUCTIONS. NOTE: IF THE BATHTUB ISN'T TRUE AND LEVEL, IT MUST BE RECTIFIED BEFORE SILICONING AROUND THE TOP EDGE OF THE BATHTUB WHERE IT MEETS THE TILES.

ALLOW THE SILICONE TO DRY BEFORE FITTING THE ENCLOSURE.

| Size(mm) | A (mm)  |
|----------|---------|
| 800      | 800-815 |

EXTERNALLY SILICONE SEAL THE WALL PROFILE WHERE IT MEETS THE WALL.

ALLOW THE SILICONE AT LEAST 24 HOURS TO FULLY CURE.

AFTERCARE - ENSURE YOU CLEAN YOUR PRODUCT USING A MILD DETERGENT DILUTED IN WATER, REMOVING ANY RESIDUE WITH A SOFT DAMP CLOTH.