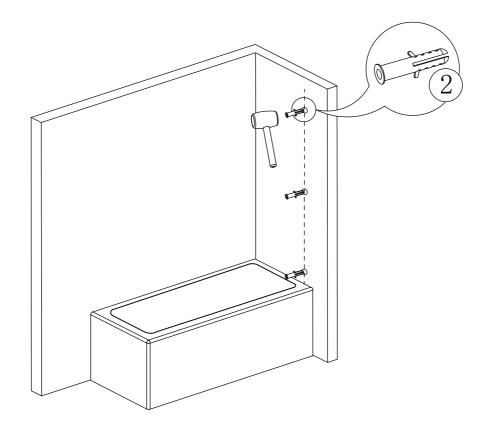

TOOLS REQUIRED POWER DRILL - 6mm MASONARY DRILL BIT CROSS HEAD SCREW DRIVER - TAPE MEASURE - PENCIL SILICONE GUN WITH SANITARY GRADE SEALANT - SPIRIT LEVEL.

| serial number | graphical     | name        | quantity | remarks |
|---------------|---------------|-------------|----------|---------|
| 1             |               |             | 1 PCS    |         |
| 2             |               | <b>Ø</b> 6  | 3 PCS    |         |
| 3             |               |             | 1 PCS    |         |
| 4             |               |             | 3 PCS    |         |
| 5             | (Januaranana) | ST3. 9X35   | 3 PCS    |         |
| 6             |               |             | 1 PCS    |         |
| 7             | Onn           | ST3. 5X9. 5 | 3 PCS    |         |
| 8             |               |             | 1 PCS    |         |