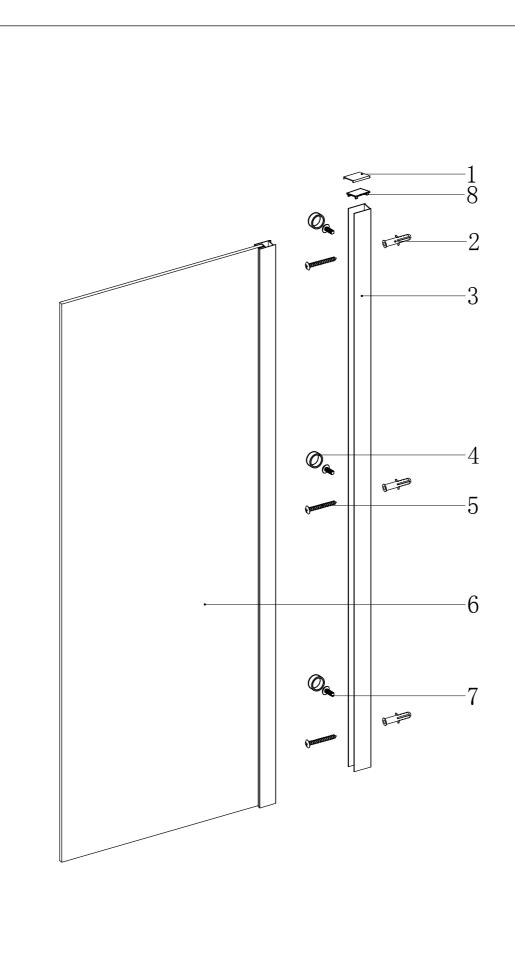

TOOLS REQUIRED POWER DRILL - 6mm MASONARY DRILL BIT CROSS HEAD SCREW DRIVER - TAPE MEASURE - PENCIL SILICONE GUN WITH SANITARY GRADE SEALANT - SPIRIT LEVEL.

| serial number | graphical     | name        | quantity | remarks |
|---------------|---------------|-------------|----------|---------|
| 1             |               |             | 1 PCS    |         |
| 2             |               | <b>Ø</b> 6  | 3 PCS    |         |
| 3             |               |             | 1 PCS    |         |
| 4             |               |             | 3 PCS    |         |
| 5             | (Januaranana) | ST3. 9X35   | 3 PCS    |         |
| 6             |               |             | 1 PCS    |         |
| 7             | Onn           | ST3. 5X9. 5 | 3 PCS    |         |
| 8             |               |             | 1 PCS    |         |