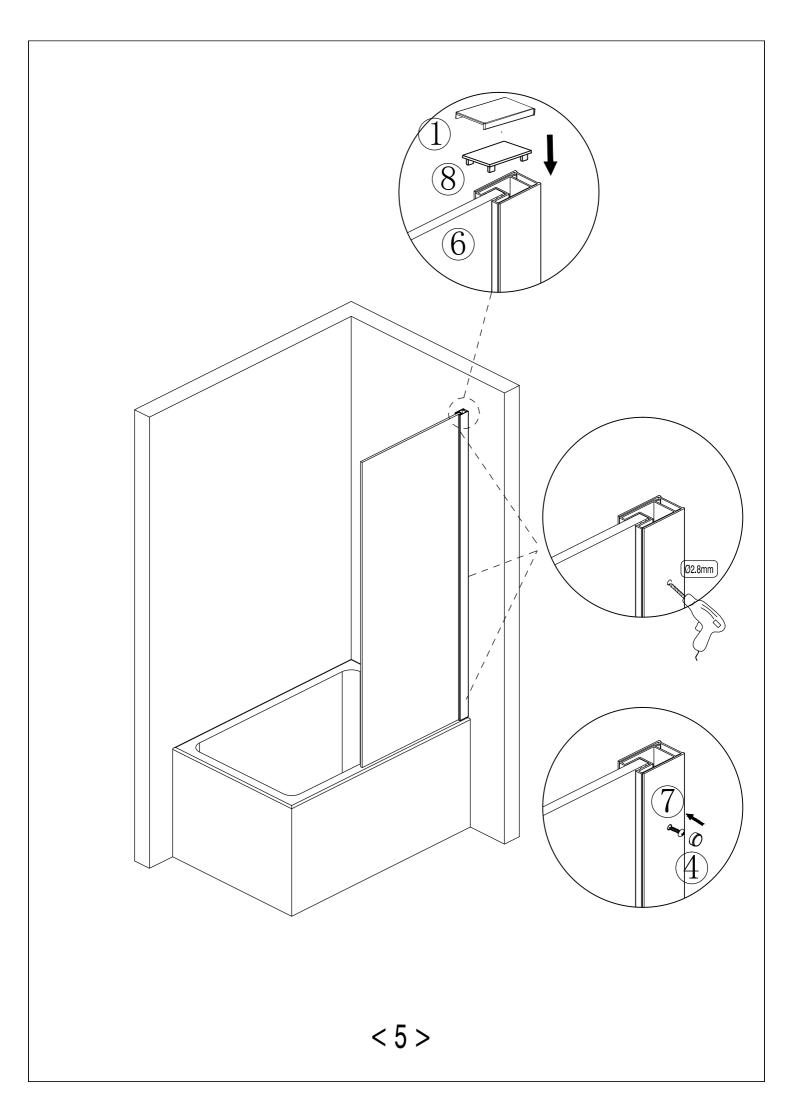

TOOLS REQUIRED POWER DRILL - 6mm MASONARY DRILL BIT CROSS HEAD SCREW DRIVER - TAPE MEASURE - PENCIL SILICONE GUN WITH SANITARY GRADE SEALANT - SPIRIT LEVEL.

| serial number | graphical     | name        | quantity | remarks |
|---------------|---------------|-------------|----------|---------|
| 1             |               |             | 1 PCS    |         |
| 2             |               | <b>Ø</b> 6  | 3 PCS    |         |
| 3             |               |             | 1 PCS    |         |
| 4             |               |             | 3 PCS    |         |
| 5             | (Januaranana) | ST3. 9X35   | 3 PCS    |         |
| 6             |               |             | 1 PCS    |         |
| 7             | Onn           | ST3. 5X9. 5 | 3 PCS    |         |
| 8             |               |             | 1 PCS    |         |

| Size(mm) | A (mm)  |  |
|----------|---------|--|
| 350      | 350-365 |  |
| 800      | 800-815 |  |

EXTERNALLY SILICONE SEAL THE WALL PROFILE WHERE IT MEETS THE WALL AND ALONG THE BOTTOM OF THE GLASS. ALL IN A CONTINUOUS BEAD. DO NOT SILICONE INSIDE THE ENCLOSURE