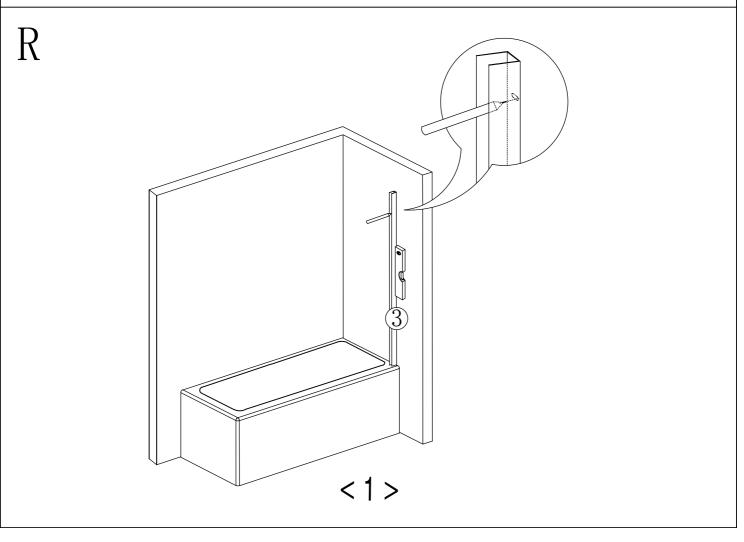

FIT THE BATHTUB AS PER THE MANUFACTURERS INSTRUCTIONS. NOTE: IF THE BATHTUB ISN'T TRUE AND LEVEL, IT MUST BE RECTIFIED BEFORE SILICONING AROUND THE TOP EDGE OF THE BATHTUB WHERE IT MEETS THE TILES.

ALLOW THE SILICONE TO DRY BEFORE FITTING THE ENCLOSURE.

| Size(mm) | A (mm)  |  |
|----------|---------|--|
| 350      | 350-365 |  |
| 800      | 800-815 |  |

EXTERNALLY SILICONE SEAL THE WALL PROFILE WHERE IT MEETS THE WALL AND ALONG THE BOTTOM OF THE GLASS. ALL IN A CONTINUOUS BEAD. DO NOT SILICONE INSIDE THE ENCLOSURE