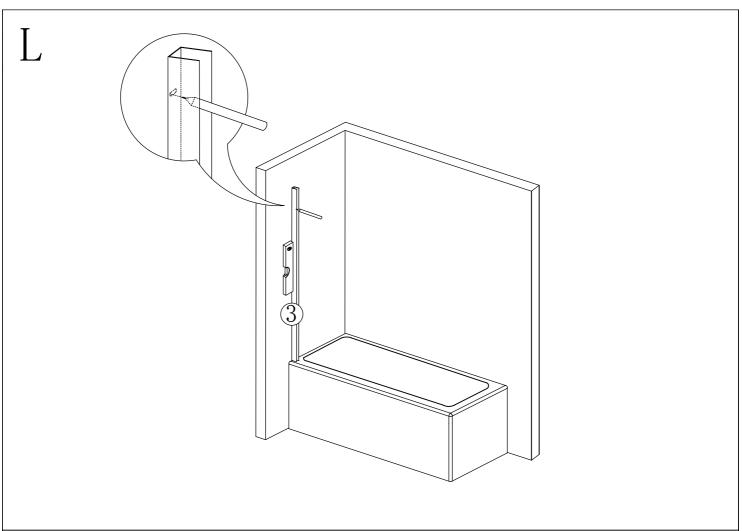

FIT THE BATHTUB AS PER THE MANUFACTURERS INSTRUCTIONS. NOTE: IF THE BATHTUB ISN'T TRUE AND LEVEL, IT MUST BE RECTIFIED BEFORE SILICONING AROUND THE TOP EDGE OF THE BATHTUB WHERE IT MEETS THE TILES.

ALLOW THE SILICONE TO DRY BEFORE FITTING THE ENCLOSURE.

| Size(mm) | A (mm)  |  |
|----------|---------|--|
| 350      | 350-365 |  |
| 800      | 800-815 |  |

EXTERNALLY SILICONE SEAL THE WALL PROFILE WHERE IT MEETS THE WALL AND ALONG THE BOTTOM OF THE GLASS. ALL IN A CONTINUOUS BEAD. DO NOT SILICONE INSIDE THE ENCLOSURE