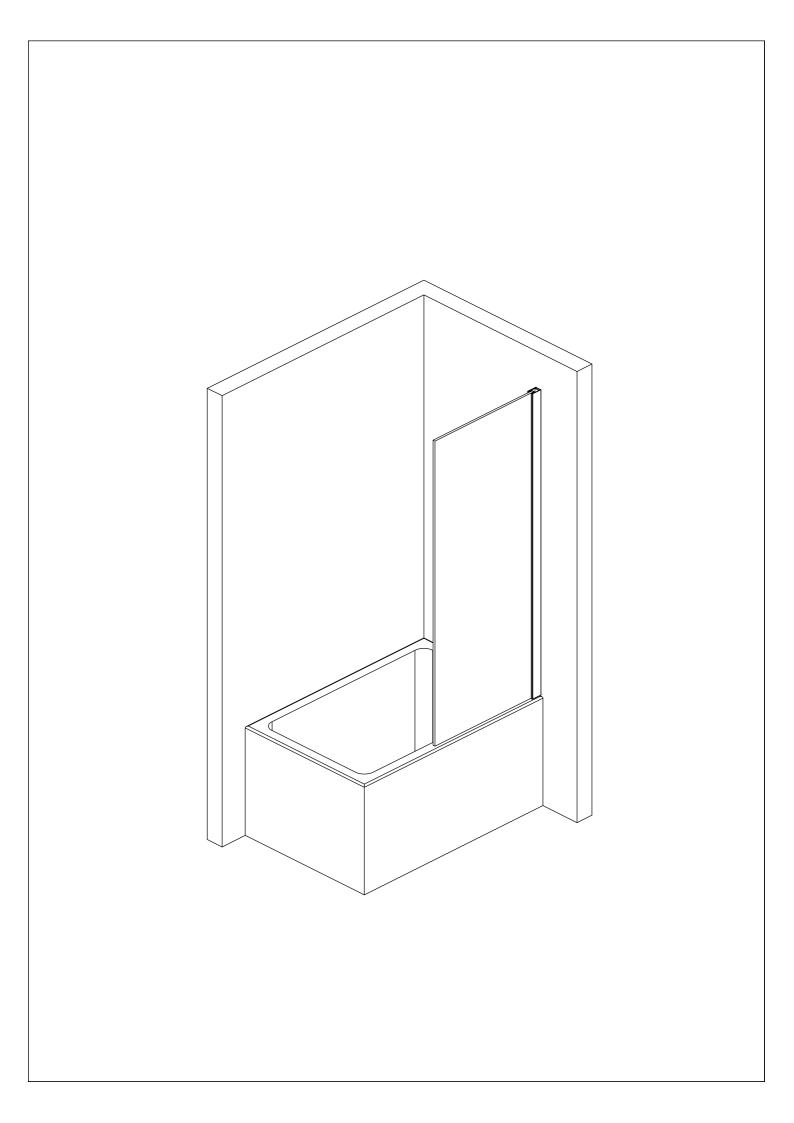

FIT THE BATHTUB AS PER THE MANUFACTURERS INSTRUCTIONS. NOTE: IF THE BATHTUB ISN'T TRUE AND LEVEL, IT MUST BE RECTIFIED BEFORE SILICONING AROUND THE TOP EDGE OF THE BATHTUB WHERE IT MEETS THE TILES.

ALLOW THE SILICONE TO DRY BEFORE FITTING THE ENCLOSURE.