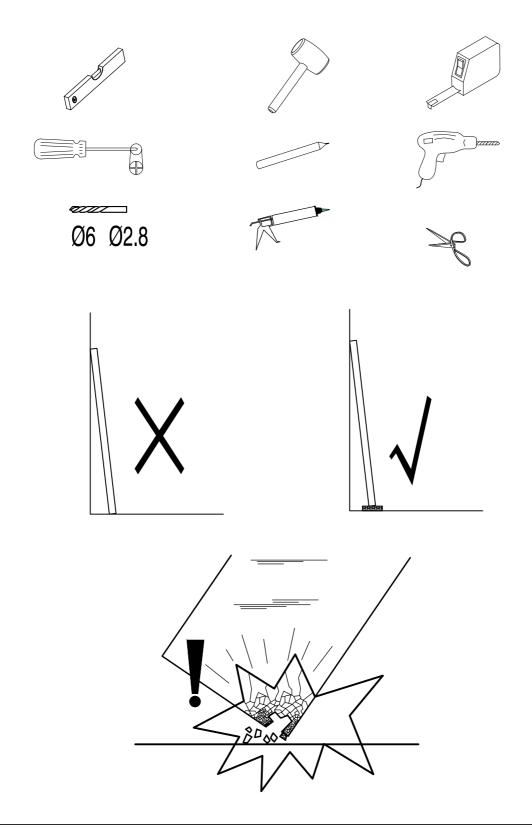

UNPACK THE BOX AND ENSURE ALL COMPONENTS ARE PRESENT.

NO REFUNDS OR REFITTING COST WILL BE GIVEN IF INCOMPLETE OR DAMAGED GOODS ARE FITTED.

THE TOUGHENED SAFETY GLASS SHOULD BE HANDLED WITH CARE AS IMPACTS WILL DAMAGE THE GLASS OR ENCLOSURE.

TOOLS REQUIRED POWER DRILL - 6mm MASONARY DRILL BIT CROSS HEAD SCREW DRIVER - TAPE MEASURE - PENCIL SILICONE GUN WITH SANITARY GRADE SEALANT - SPIRIT LEVEL.

| serial number | graphical     | name        | quantity | remarks |
|---------------|---------------|-------------|----------|---------|
| 1             |               |             | 1 PCS    |         |
| 2             |               | <b>Ø</b> 6  | 3 PCS    |         |
| 3             |               |             | 1 PCS    |         |
| 4             |               |             | 3 PCS    |         |
| 5             | (Januaranana) | ST3. 9X35   | 3 PCS    |         |
| 6             |               |             | 1 PCS    |         |
| 7             | Onn           | ST3. 5X9. 5 | 3 PCS    |         |
| 8             |               |             | 1 PCS    |         |