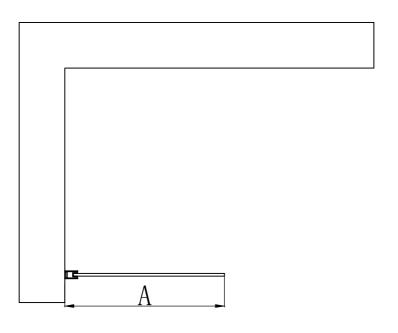

| Size(mm) | A (mm)  |  |
|----------|---------|--|
| 350      | 350-365 |  |
| 800      | 800-815 |  |

EXTERNALLY SILICONE SEAL THE WALL PROFILE WHERE IT MEETS THE WALL AND ALONG THE BOTTOM OF THE GLASS. ALL IN A CONTINUOUS BEAD. DO NOT SILICONE INSIDE THE ENCLOSURE