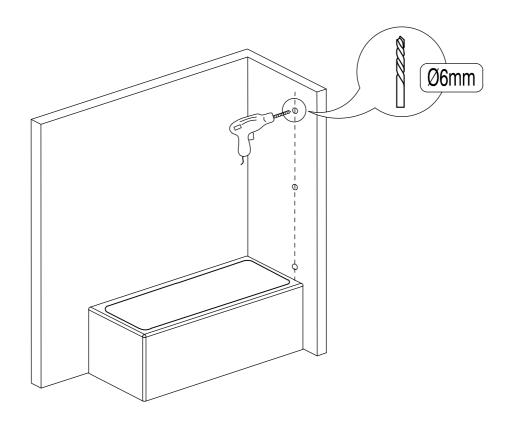

TOOLS REQUIRED POWER DRILL - 6mm MASONARY DRILL BIT CROSS HEAD SCREW DRIVER - TAPE MEASURE - PENCIL SILICONE GUN WITH SANITARY GRADE SEALANT - SPIRIT LEVEL.

| serial number | graphical     | name        | quantity | remarks |
|---------------|---------------|-------------|----------|---------|
| 1             |               |             | 1 PCS    |         |
| 2             |               | <b>Ø</b> 6  | 3 PCS    |         |
| 3             |               |             | 1 PCS    |         |
| 4             |               |             | 3 PCS    |         |
| 5             | (Januaranana) | ST3. 9X35   | 3 PCS    |         |
| 6             |               |             | 1 PCS    |         |
| 7             | Onn           | ST3. 5X9. 5 | 3 PCS    |         |
| 8             |               |             | 1 PCS    |         |