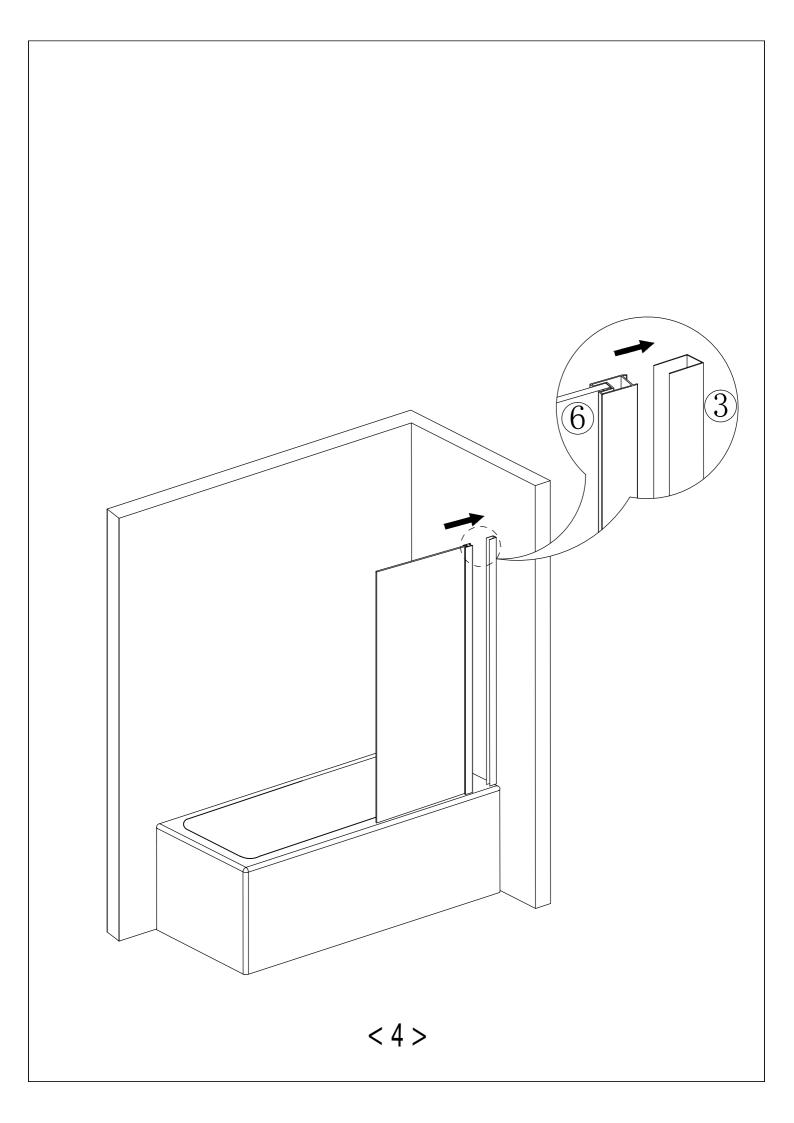

TOOLS REQUIRED POWER DRILL - 6mm MASONARY DRILL BIT CROSS HEAD SCREW DRIVER - TAPE MEASURE - PENCIL SILICONE GUN WITH SANITARY GRADE SEALANT - SPIRIT LEVEL.

| serial number | graphical     | name        | quantity | remarks |
|---------------|---------------|-------------|----------|---------|
| 1             |               |             | 1 PCS    |         |
| 2             |               | <b>Ø</b> 6  | 3 PCS    |         |
| 3             |               |             | 1 PCS    |         |
| 4             |               |             | 3 PCS    |         |
| 5             | (Januaranana) | ST3. 9X35   | 3 PCS    |         |
| 6             |               |             | 1 PCS    |         |
| 7             | Onn           | ST3. 5X9. 5 | 3 PCS    |         |
| 8             |               |             | 1 PCS    |         |