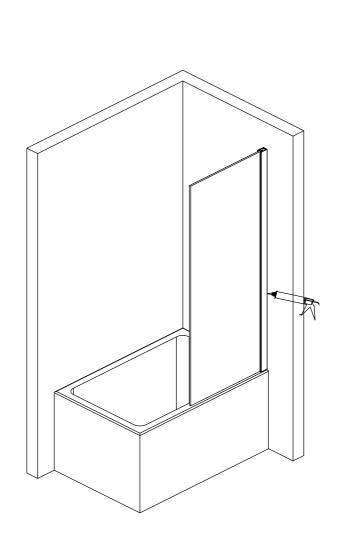

| Size(mm) | A (mm)  |  |
|----------|---------|--|
| 350      | 350-365 |  |
| 800      | 800-815 |  |

EXTERNALLY SILICONE SEAL THE WALL PROFILE WHERE IT MEETS THE WALL AND ALONG THE BOTTOM OF THE GLASS. ALL IN A CONTINUOUS BEAD. DO NOT SILICONE INSIDE THE ENCLOSURE

ALLOW THE SILICONE AT LEAST 24 HOURS TO FULLY CURE.

AFTERCARE - ENSURE YOU CLEAN YOUR PRODUCT USING A MILD DETERGENT DILUTED IN WATER, REMOVING ANY RESIDUE WITH A SOFT DAMP CLOTH.

MAINTENANCE - ENSURE MOVING PARTS ARE FREE FROM ANY DEBRIS OR SOAP BUILD UP