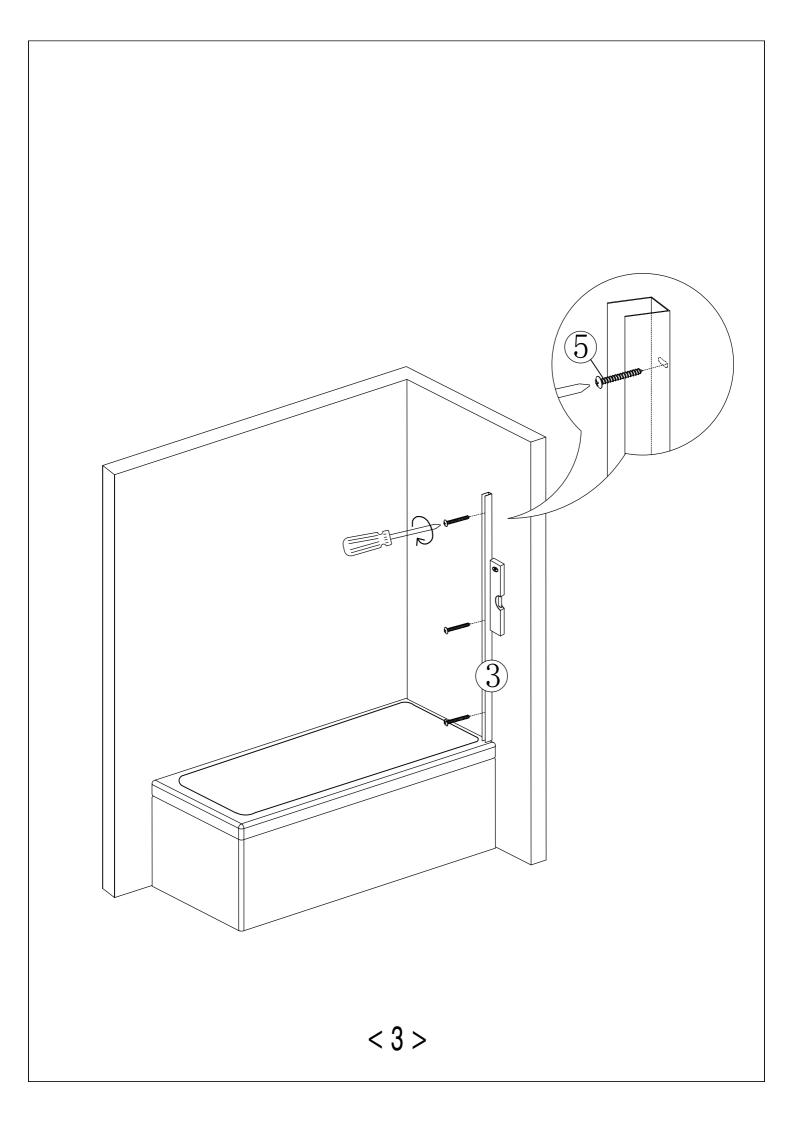

TOOLS REQUIRED POWER DRILL - 6mm MASONARY DRILL BIT CROSS HEAD SCREW DRIVER - TAPE MEASURE - PENCIL SILICONE GUN WITH SANITARY GRADE SEALANT - SPIRIT LEVEL.

| serial number | graphical     | name        | quantity | remarks |
|---------------|---------------|-------------|----------|---------|
| 1             |               |             | 1 PCS    |         |
| 2             |               | <b>Ø</b> 6  | 3 PCS    |         |
| 3             |               |             | 1 PCS    |         |
| 4             |               |             | 3 PCS    |         |
| 5             | (Januaranana) | ST3. 9X35   | 3 PCS    |         |
| 6             |               |             | 1 PCS    |         |
| 7             | Onn           | ST3. 5X9. 5 | 3 PCS    |         |
| 8             |               |             | 1 PCS    |         |