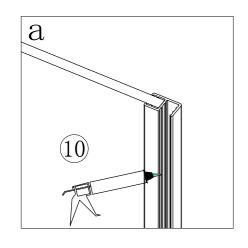

TOOLS REQUIRED POWER DRILL - 6mm MASONARY DRILL BIT CROSS HEAD SCREW DRIVER - TAPE MEASURE - PENCIL SILICONE GUN WITH SANITARY GRADE SEALANT - SPIRIT LEVEL.

| serial number | graphical | name        | quantity | remarks |
|---------------|-----------|-------------|----------|---------|
| 1             |           |             | 1 PCS    |         |
| 2             |           | <b>ø</b> 6  | 3 PCS    |         |
| 3             |           |             | 1 PCS    |         |
| 4             | 0         |             | 3 PCS    |         |
| 5             |           | ST3. 9X35   | 3 PCS    |         |
| 6             | E WW      | ST3. 5X9. 5 | 3 PCS    |         |
| 7             |           |             | 1 PCS    |         |
| 8             |           |             | 1 PCS    |         |
| 9             |           | L/R         | 2 PCS    |         |
| 10            |           |             | 1 PCS    |         |
| 11            | EL T      |             | 1 PCS    |         |