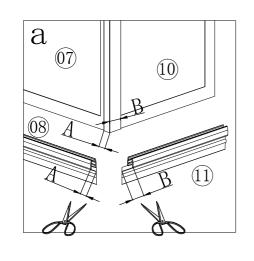

TOOLS REQUIRED POWER DRILL - 6mm MASONARY DRILL BIT CROSS HEAD SCREW DRIVER - TAPE MEASURE - PENCIL SILICONE GUN WITH SANITARY GRADE SEALANT - SPIRIT LEVEL.

| serial number | graphical | name        | quantity | remarks |
|---------------|-----------|-------------|----------|---------|
| 1             |           |             | 1 PCS    |         |
| 2             |           | <b>ø</b> 6  | 3 PCS    |         |
| 3             |           |             | 1 PCS    |         |
| 4             | 0         |             | 3 PCS    |         |
| 5             |           | ST3. 9X35   | 3 PCS    |         |
| 6             | E WW      | ST3. 5X9. 5 | 3 PCS    |         |
| 7             |           |             | 1 PCS    |         |
| 8             |           |             | 1 PCS    |         |
| 9             |           | L/R         | 2 PCS    |         |
| 10            |           |             | 1 PCS    |         |
| 11            | EL T      |             | 1 PCS    |         |