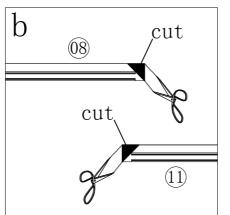

TOOLS REQUIRED POWER DRILL - 6mm MASONARY DRILL BIT CROSS HEAD SCREW DRIVER - TAPE MEASURE - PENCIL SILICONE GUN WITH SANITARY GRADE SEALANT - SPIRIT LEVEL.

| serial number | graphical | name        | quantity | remarks |
|---------------|-----------|-------------|----------|---------|
| 1             |           |             | 1 PCS    |         |
| 2             |           | <b>ø</b> 6  | 3 PCS    |         |
| 3             |           |             | 1 PCS    |         |
| 4             | 0         |             | 3 PCS    |         |
| 5             |           | ST3. 9X35   | 3 PCS    |         |
| 6             | E WW      | ST3. 5X9. 5 | 3 PCS    |         |
| 7             |           |             | 1 PCS    |         |
| 8             |           |             | 1 PCS    |         |
| 9             |           | L/R         | 2 PCS    |         |
| 10            |           |             | 1 PCS    |         |
| 11            | EL T      |             | 1 PCS    |         |