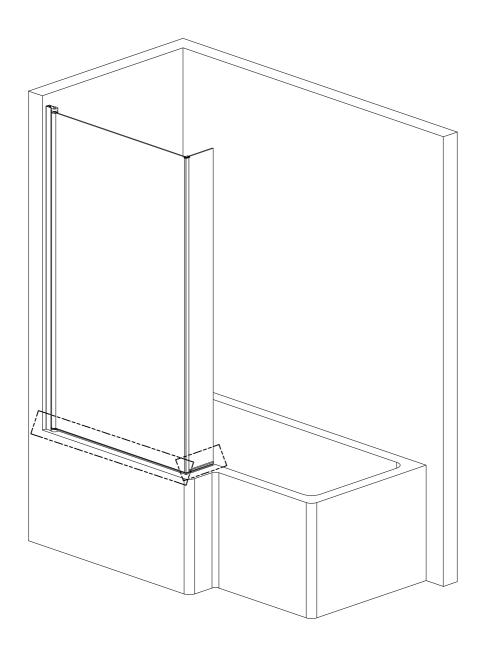

FIT THE BATHTUB AS PER THE MANUFACTURERS INSTRUCTIONS. NOTE: IF THE BATHTUB ISN'T TRUE AND LEVEL, IT MUST BE RECTIFIED BEFORE SILICONING AROUND THE TOP EDGE OF THE BATHTUB WHERE IT MEETS THE TILES.

ALLOW THE SILICONE TO DRY BEFORE FITTING THE ENCLOSURE.