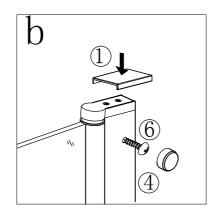

TOOLS REQUIRED POWER DRILL - 6mm MASONARY DRILL BIT CROSS HEAD SCREW DRIVER - TAPE MEASURE - PENCIL SILICONE GUN WITH SANITARY GRADE SEALANT - SPIRIT LEVEL.

| serial number | graphical | name        | quantity | remarks |
|---------------|-----------|-------------|----------|---------|
| 1             |           |             | 1 PCS    |         |
| 2             |           | <b>ø</b> 6  | 3 PCS    |         |
| 3             |           |             | 1 PCS    |         |
| 4             | 0         |             | 3 PCS    |         |
| 5             |           | ST3. 9X35   | 3 PCS    |         |
| 6             | E WW      | ST3. 5X9. 5 | 3 PCS    |         |
| 7             |           |             | 1 PCS    |         |
| 8             |           |             | 1 PCS    |         |
| 9             |           | L/R         | 2 PCS    |         |
| 10            |           |             | 1 PCS    |         |
| 11            | EL T      |             | 1 PCS    |         |