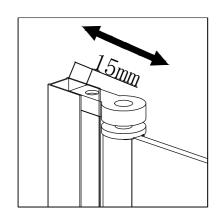

| Size(mm) | A (mm)  |
|----------|---------|
| 800      | 805-820 |

EXTERNALLY SILICONE SEAL THE WALL PROFILE WHERE IT MEETS THE WALL AND ALONG THE BOTTOM OF THE GLASS. ALL IN A CONTINUOUS BEAD. DO NOT SILICONE INSIDE THE ENCLOSURE