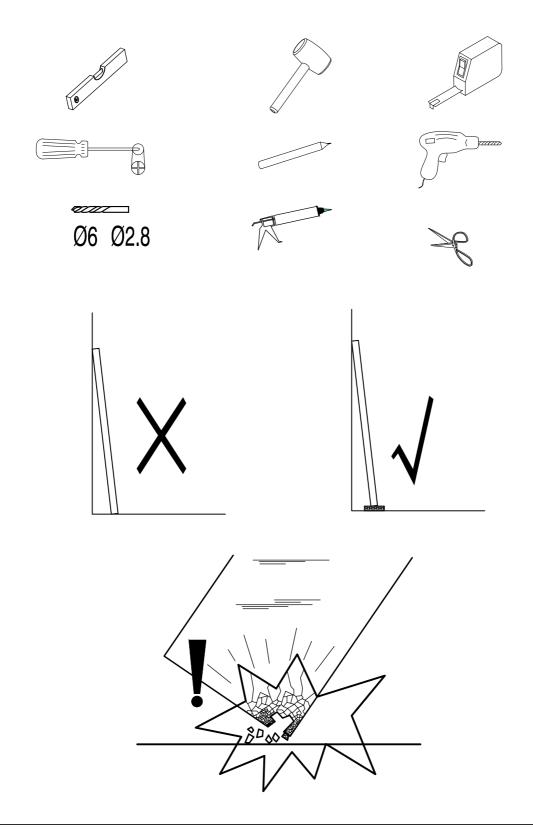

UNPACK THE BOX AND ENSURE ALL COMPONENTS ARE PRESENT.

NO REFUNDS OR REFITTING COST WILL BE GIVEN IF INCOMPLETE OR DAMAGED GOODS ARE FITTED.

THE TOUGHENED SAFETY GLASS SHOULD BE HANDLED WITH CARE AS IMPACTS WILL DAMAGE THE GLASS OR ENCLOSURE.

TOOLS REQUIRED POWER DRILL - 6mm MASONARY DRILL BIT CROSS HEAD SCREW DRIVER - TAPE MEASURE - PENCIL SILICONE GUN WITH SANITARY GRADE SEALANT - SPIRIT LEVEL.

| serial number | graphical | name        | quantity | remarks |
|---------------|-----------|-------------|----------|---------|
| 1             |           |             | 1 PCS    |         |
| 2             |           | <b>ø</b> 6  | 3 PCS    |         |
| 3             |           |             | 1 PCS    |         |
| 4             | 0         |             | 3 PCS    |         |
| 5             |           | ST3. 9X35   | 3 PCS    |         |
| 6             | E WW      | ST3. 5X9. 5 | 3 PCS    |         |
| 7             |           |             | 1 PCS    |         |
| 8             |           |             | 1 PCS    |         |
| 9             |           | L/R         | 2 PCS    |         |
| 10            |           |             | 1 PCS    |         |
| 11            | EL T      |             | 1 PCS    |         |