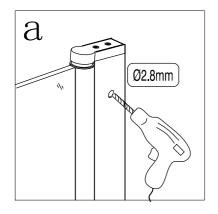

TOOLS REQUIRED POWER DRILL - 6mm MASONARY DRILL BIT CROSS HEAD SCREW DRIVER - TAPE MEASURE - PENCIL SILICONE GUN WITH SANITARY GRADE SEALANT - SPIRIT LEVEL.

| serial number | graphical | name        | quantity | remarks |
|---------------|-----------|-------------|----------|---------|
| 1             |           |             | 1 PCS    |         |
| 2             |           | <b>ø</b> 6  | 3 PCS    |         |
| 3             |           |             | 1 PCS    |         |
| 4             | 0         |             | 3 PCS    |         |
| 5             |           | ST3. 9X35   | 3 PCS    |         |
| 6             | E WW      | ST3. 5X9. 5 | 3 PCS    |         |
| 7             |           |             | 1 PCS    |         |
| 8             |           |             | 1 PCS    |         |
| 9             |           | L/R         | 2 PCS    |         |
| 10            |           |             | 1 PCS    |         |
| 11            | EL T      |             | 1 PCS    |         |