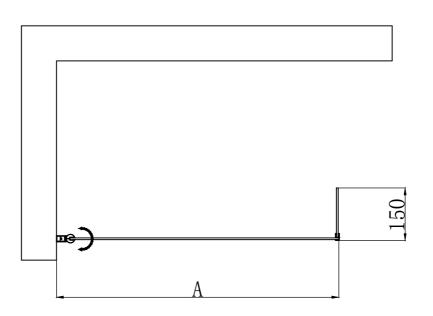

| Size(mm) | A (mm)  |
|----------|---------|
| 800      | 805-820 |

EXTERNALLY SILICONE SEAL THE WALL PROFILE WHERE IT MEETS THE WALL AND ALONG THE BOTTOM OF THE GLASS. ALL IN A CONTINUOUS BEAD. DO NOT SILICONE INSIDE THE ENCLOSURE