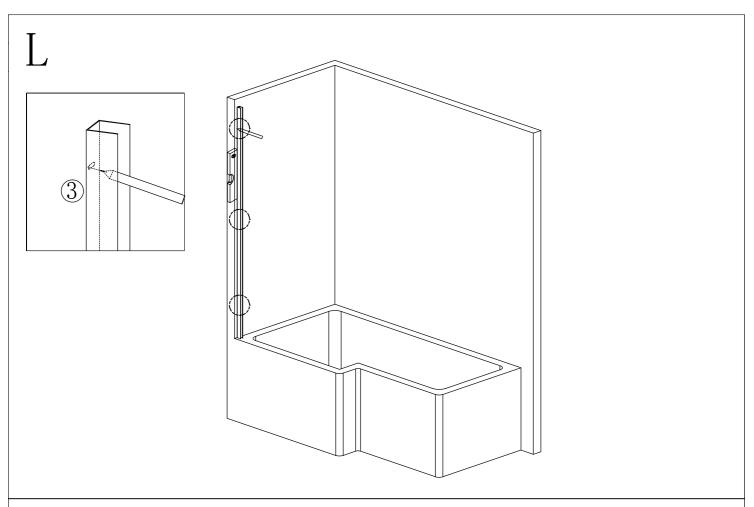

FIT THE BATHTUB AS PER THE MANUFACTURERS INSTRUCTIONS. NOTE: IF THE BATHTUB ISN'T TRUE AND LEVEL, IT MUST BE RECTIFIED BEFORE SILICONING AROUND THE TOP EDGE OF THE BATHTUB WHERE IT MEETS THE TILES.

ALLOW THE SILICONE TO DRY BEFORE FITTING THE ENCLOSURE.

| Size(mm) | A (mm)  |
|----------|---------|
| 800      | 805-820 |

EXTERNALLY SILICONE SEAL THE WALL PROFILE WHERE IT MEETS THE WALL AND ALONG THE BOTTOM OF THE GLASS. ALL IN A CONTINUOUS BEAD. DO NOT SILICONE INSIDE THE ENCLOSURE