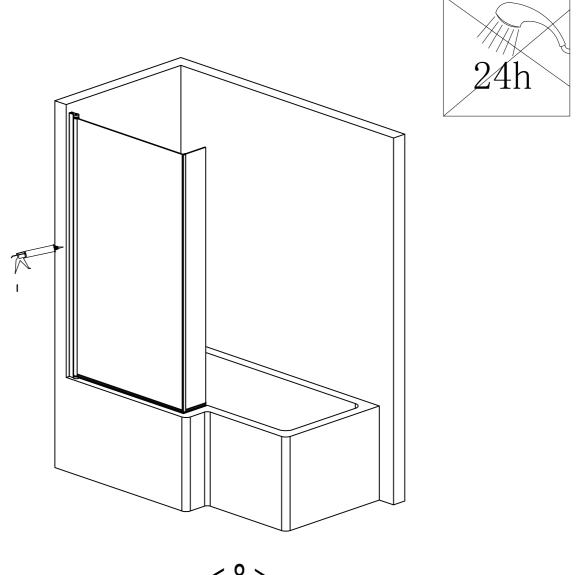

| Size(mm) | A (mm)  |
|----------|---------|
| 800      | 805-820 |

EXTERNALLY SILICONE SEAL THE WALL PROFILE WHERE IT MEETS THE WALL AND ALONG THE BOTTOM OF THE GLASS. ALL IN A CONTINUOUS BEAD. DO NOT SILICONE INSIDE THE ENCLOSURE

ALLOW THE SILICONE AT LEAST 24 HOURS TO FULLY CURE.

AFTERCARE - ENSURE YOU CLEAN YOUR PRODUCT USING A MILD DETERGENT DILUTED IN WATER, REMOVING ANY RESIDUE WITH A SOFT DAMP CLOTH.

MAINTENANCE - ENSURE MOVING PARTS ARE FREE FROM ANY DEBRIS OR SOAP BUILD UP