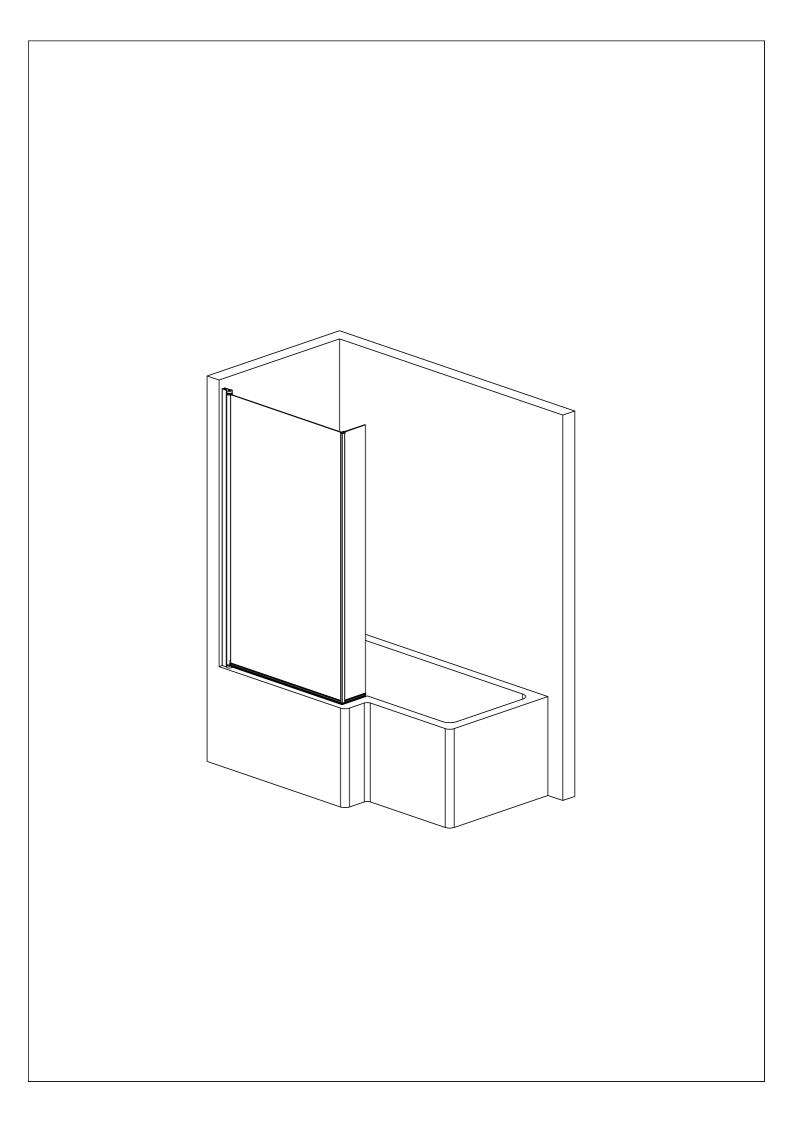

FIT THE BATHTUB AS PER THE MANUFACTURERS INSTRUCTIONS. NOTE: IF THE BATHTUB ISN'T TRUE AND LEVEL, IT MUST BE RECTIFIED BEFORE SILICONING AROUND THE TOP EDGE OF THE BATHTUB WHERE IT MEETS THE TILES.

ALLOW THE SILICONE TO DRY BEFORE FITTING THE ENCLOSURE.