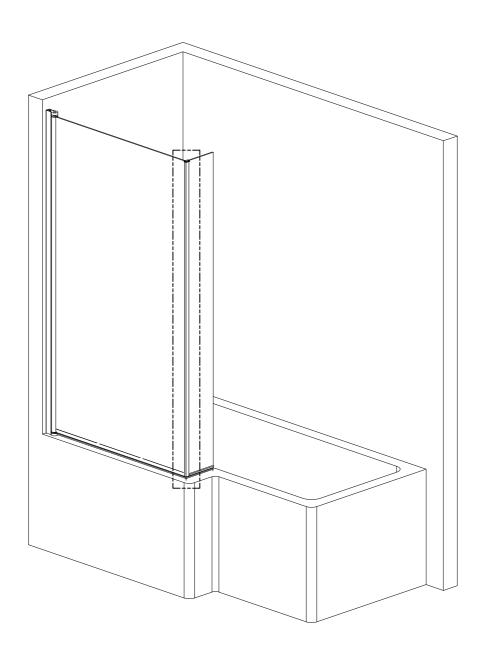

FIT THE BATHTUB AS PER THE MANUFACTURERS INSTRUCTIONS. NOTE: IF THE BATHTUB ISN'T TRUE AND LEVEL, IT MUST BE RECTIFIED BEFORE SILICONING AROUND THE TOP EDGE OF THE BATHTUB WHERE IT MEETS THE TILES.

ALLOW THE SILICONE TO DRY BEFORE FITTING THE ENCLOSURE.