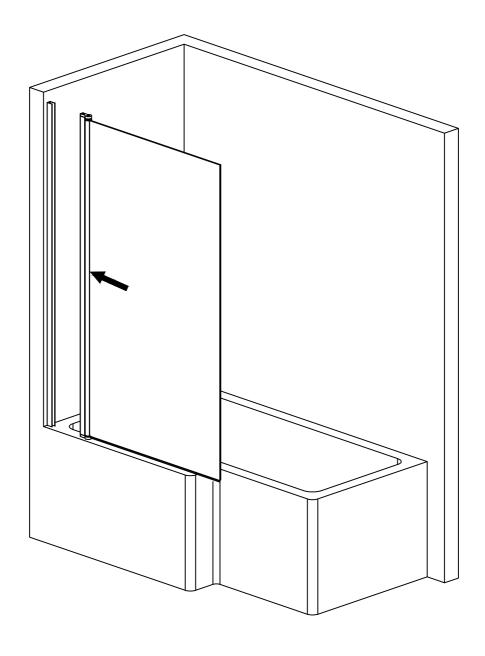

| Size(mm) | A (mm)  |
|----------|---------|
| 800      | 805-820 |

EXTERNALLY SILICONE SEAL THE WALL PROFILE WHERE IT MEETS THE WALL AND ALONG THE BOTTOM OF THE GLASS. ALL IN A CONTINUOUS BEAD. DO NOT SILICONE INSIDE THE ENCLOSURE