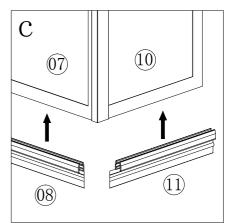

TOOLS REQUIRED POWER DRILL - 6mm MASONARY DRILL BIT CROSS HEAD SCREW DRIVER - TAPE MEASURE - PENCIL SILICONE GUN WITH SANITARY GRADE SEALANT - SPIRIT LEVEL.

| serial number | graphical | name        | quantity | remarks |
|---------------|-----------|-------------|----------|---------|
| 1             |           |             | 1 PCS    |         |
| 2             |           | <b>ø</b> 6  | 3 PCS    |         |
| 3             |           |             | 1 PCS    |         |
| 4             | 0         |             | 3 PCS    |         |
| 5             |           | ST3. 9X35   | 3 PCS    |         |
| 6             | E WW      | ST3. 5X9. 5 | 3 PCS    |         |
| 7             |           |             | 1 PCS    |         |
| 8             |           |             | 1 PCS    |         |
| 9             |           | L/R         | 2 PCS    |         |
| 10            |           |             | 1 PCS    |         |
| 11            | EL T      |             | 1 PCS    |         |