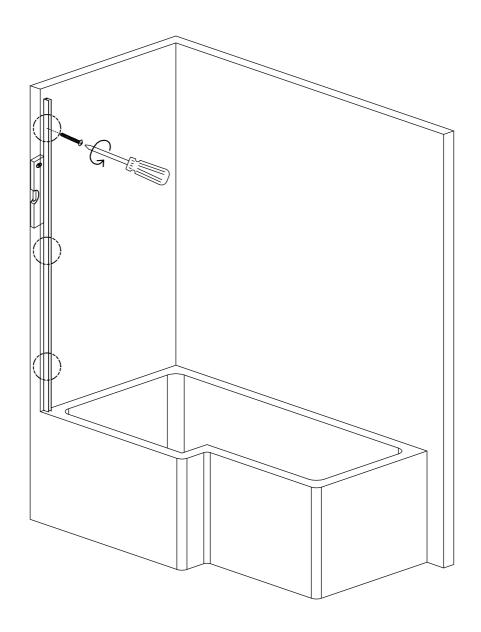

TOOLS REQUIRED POWER DRILL - 6mm MASONARY DRILL BIT CROSS HEAD SCREW DRIVER - TAPE MEASURE - PENCIL SILICONE GUN WITH SANITARY GRADE SEALANT - SPIRIT LEVEL.

| serial number | graphical | name        | quantity | remarks |
|---------------|-----------|-------------|----------|---------|
| 1             |           |             | 1 PCS    |         |
| 2             |           | <b>ø</b> 6  | 3 PCS    |         |
| 3             |           |             | 1 PCS    |         |
| 4             | 0         |             | 3 PCS    |         |
| 5             |           | ST3. 9X35   | 3 PCS    |         |
| 6             | E WW      | ST3. 5X9. 5 | 3 PCS    |         |
| 7             |           |             | 1 PCS    |         |
| 8             |           |             | 1 PCS    |         |
| 9             |           | L/R         | 2 PCS    |         |
| 10            |           |             | 1 PCS    |         |
| 11            | EL T      |             | 1 PCS    |         |

| Size(mm) | A (mm)  |
|----------|---------|
| 800      | 805-820 |

EXTERNALLY SILICONE SEAL THE WALL PROFILE WHERE IT MEETS THE WALL AND ALONG THE BOTTOM OF THE GLASS. ALL IN A CONTINUOUS BEAD. DO NOT SILICONE INSIDE THE ENCLOSURE