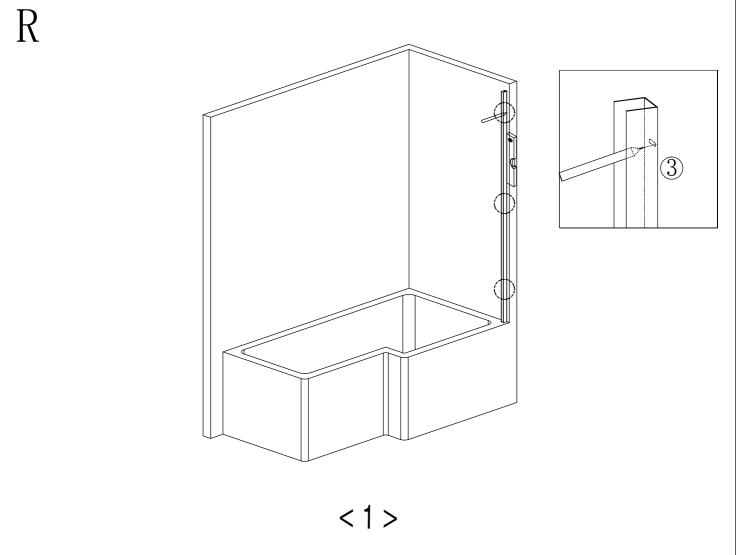

FIT THE BATHTUB AS PER THE MANUFACTURERS INSTRUCTIONS. NOTE: IF THE BATHTUB ISN'T TRUE AND LEVEL, IT MUST BE RECTIFIED BEFORE SILICONING AROUND THE TOP EDGE OF THE BATHTUB WHERE IT MEETS THE TILES.

ALLOW THE SILICONE TO DRY BEFORE FITTING THE ENCLOSURE.

| Size(mm) | A (mm)  |
|----------|---------|
| 800      | 805-820 |

EXTERNALLY SILICONE SEAL THE WALL PROFILE WHERE IT MEETS THE WALL AND ALONG THE BOTTOM OF THE GLASS. ALL IN A CONTINUOUS BEAD. DO NOT SILICONE INSIDE THE ENCLOSURE