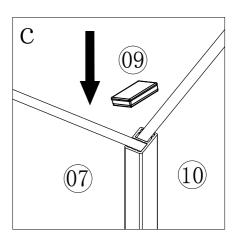

| Size(mm) | A (mm)  |
|----------|---------|
| 800      | 805-820 |

EXTERNALLY SILICONE SEAL THE WALL PROFILE WHERE IT MEETS THE WALL AND ALONG THE BOTTOM OF THE GLASS. ALL IN A CONTINUOUS BEAD. DO NOT SILICONE INSIDE THE ENCLOSURE