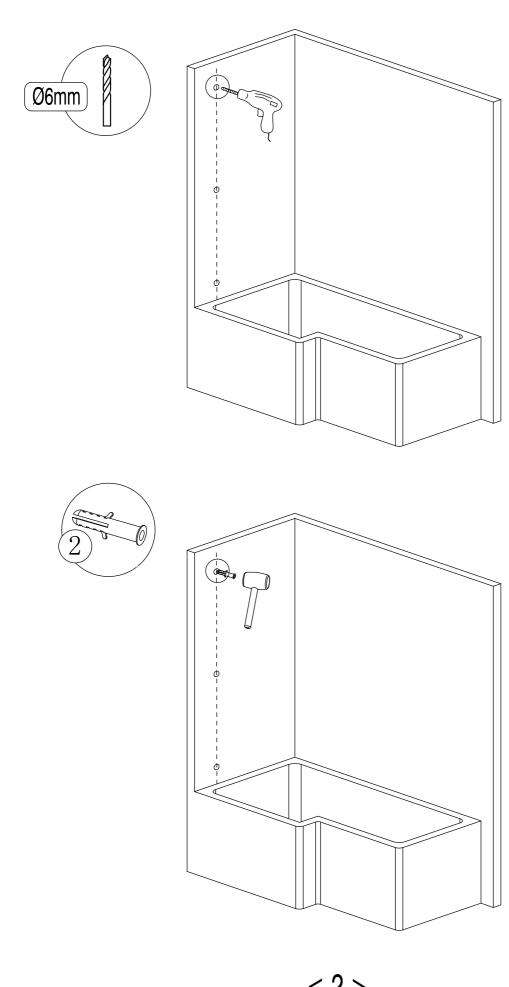

TOOLS REQUIRED POWER DRILL - 6mm MASONARY DRILL BIT CROSS HEAD SCREW DRIVER - TAPE MEASURE - PENCIL SILICONE GUN WITH SANITARY GRADE SEALANT - SPIRIT LEVEL.

| serial number | graphical | name        | quantity | remarks |
|---------------|-----------|-------------|----------|---------|
| 1             |           |             | 1 PCS    |         |
| 2             |           | <b>ø</b> 6  | 3 PCS    |         |
| 3             |           |             | 1 PCS    |         |
| 4             | 0         |             | 3 PCS    |         |
| 5             |           | ST3. 9X35   | 3 PCS    |         |
| 6             | E WW      | ST3. 5X9. 5 | 3 PCS    |         |
| 7             |           |             | 1 PCS    |         |
| 8             |           |             | 1 PCS    |         |
| 9             |           | L/R         | 2 PCS    |         |
| 10            |           |             | 1 PCS    |         |
| 11            | EL T      |             | 1 PCS    |         |