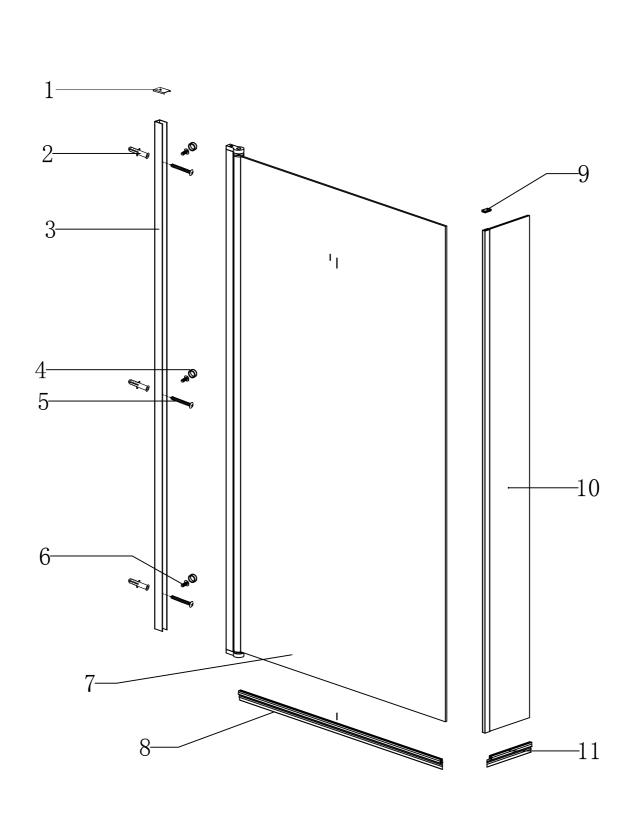

TOOLS REQUIRED POWER DRILL - 6mm MASONARY DRILL BIT CROSS HEAD SCREW DRIVER - TAPE MEASURE - PENCIL SILICONE GUN WITH SANITARY GRADE SEALANT - SPIRIT LEVEL.

| serial number | graphical | name        | quantity | remarks |
|---------------|-----------|-------------|----------|---------|
| 1             |           |             | 1 PCS    |         |
| 2             |           | <b>ø</b> 6  | 3 PCS    |         |
| 3             |           |             | 1 PCS    |         |
| 4             | 0         |             | 3 PCS    |         |
| 5             |           | ST3. 9X35   | 3 PCS    |         |
| 6             | E WW      | ST3. 5X9. 5 | 3 PCS    |         |
| 7             |           |             | 1 PCS    |         |
| 8             |           |             | 1 PCS    |         |
| 9             |           | L/R         | 2 PCS    |         |
| 10            |           |             | 1 PCS    |         |
| 11            | EL T      |             | 1 PCS    |         |