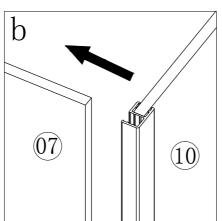

TOOLS REQUIRED POWER DRILL - 6mm MASONARY DRILL BIT CROSS HEAD SCREW DRIVER - TAPE MEASURE - PENCIL SILICONE GUN WITH SANITARY GRADE SEALANT - SPIRIT LEVEL.

| serial number | graphical | name        | quantity | remarks |
|---------------|-----------|-------------|----------|---------|
| 1             |           |             | 1 PCS    |         |
| 2             |           | <b>ø</b> 6  | 3 PCS    |         |
| 3             |           |             | 1 PCS    |         |
| 4             | 0         |             | 3 PCS    |         |
| 5             |           | ST3. 9X35   | 3 PCS    |         |
| 6             | E WW      | ST3. 5X9. 5 | 3 PCS    |         |
| 7             |           |             | 1 PCS    |         |
| 8             |           |             | 1 PCS    |         |
| 9             |           | L/R         | 2 PCS    |         |
| 10            |           |             | 1 PCS    |         |
| 11            | EL T      |             | 1 PCS    |         |