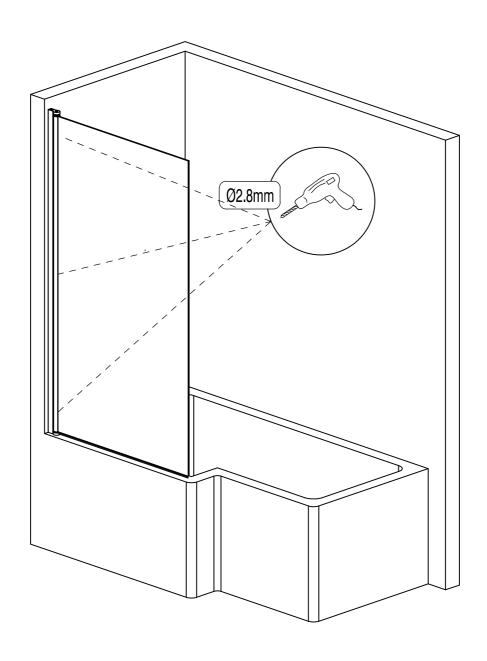

TOOLS REQUIRED POWER DRILL - 6mm MASONARY DRILL BIT CROSS HEAD SCREW DRIVER - TAPE MEASURE - PENCIL SILICONE GUN WITH SANITARY GRADE SEALANT - SPIRIT LEVEL.

| serial number | graphical | name        | quantity | remarks |
|---------------|-----------|-------------|----------|---------|
| 1             |           |             | 1 PCS    |         |
| 2             |           | <b>ø</b> 6  | 3 PCS    |         |
| 3             |           |             | 1 PCS    |         |
| 4             | 0         |             | 3 PCS    |         |
| 5             |           | ST3. 9X35   | 3 PCS    |         |
| 6             | E WW      | ST3. 5X9. 5 | 3 PCS    |         |
| 7             |           |             | 1 PCS    |         |
| 8             |           |             | 1 PCS    |         |
| 9             |           | L/R         | 2 PCS    |         |
| 10            |           |             | 1 PCS    |         |
| 11            | EL T      |             | 1 PCS    |         |