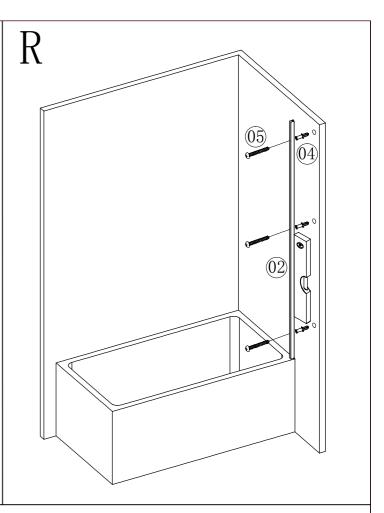

TOOLS REQUIRED POWER DRILL - 6mm MASONARY DRILL BIT CROSS HEAD SCREW DRIVER - TAPE MEASURE - PENCIL SILICONE GUN WITH SANITARY GRADE SEALANT - SPIRIT LEVEL.

| serial number | graphical     | name        | quantity | remarks |
|---------------|---------------|-------------|----------|---------|
| 1             |               |             | 1 PCS    |         |
| 2             |               |             | 1 PCS    |         |
| 3             | 0             |             | 3 PCS    |         |
| 4             |               | <b>Ø</b> 6  | 3 PCS    |         |
| 5             |               | ST3. 9X35   | 3 PCS    |         |
| 6             | On the second | ST3. 5X9. 5 | 3 PCS    |         |
| 7             |               |             | 1 PCS    |         |
| 8             |               |             | 1 PCS    |         |
| 9             |               |             | 1 PCS    |         |
| 10            |               | 2.5mm       | 1 PCS    |         |