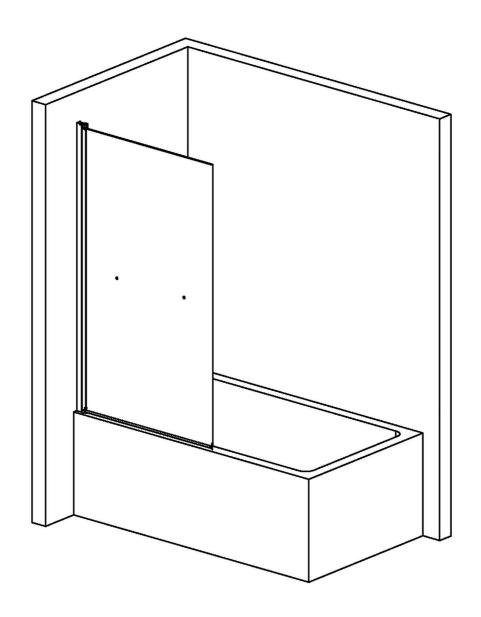

| Size(mm) | A (mm)  |
|----------|---------|
| 770      | 770-785 |

EXTERNALLY SILICONE SEAL THE WALL PROFILE WHERE IT MEETS THE WALL AND ALONG THE BOTTOM OF THE BLACK PROFILE. ALL IN A CONTINUOUS BEAD. DO NOT SILICONE INSIDE THE BATH SCREEN