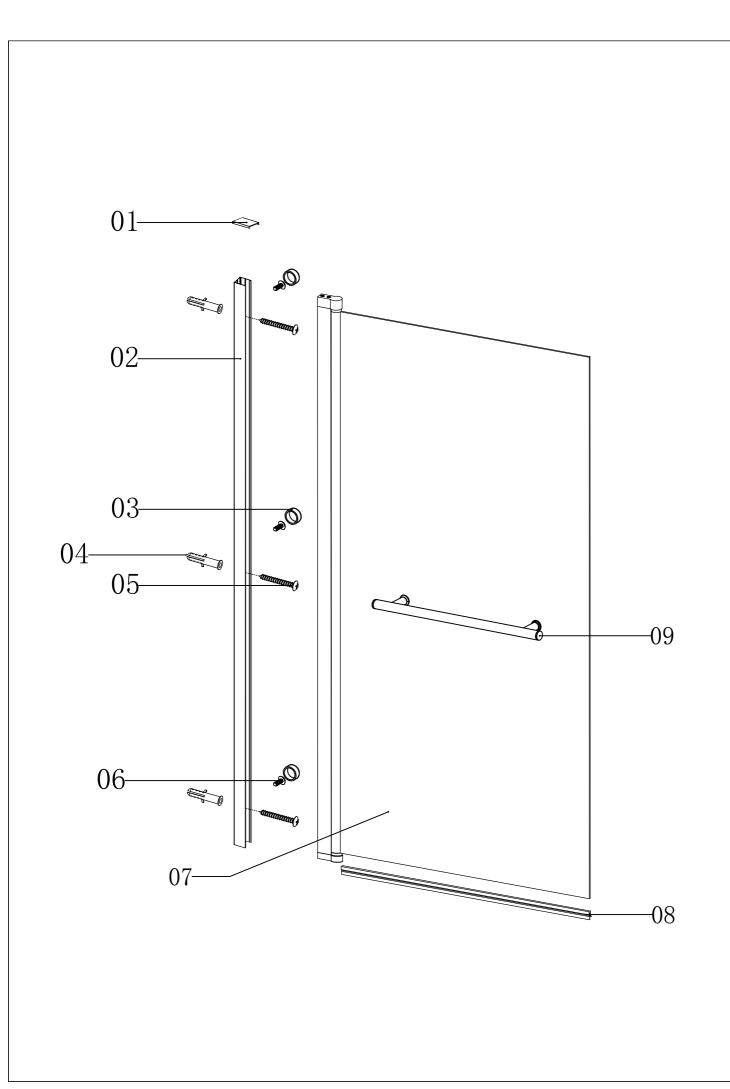

TOOLS REQUIRED POWER DRILL - 6mm MASONARY DRILL BIT CROSS HEAD SCREW DRIVER - TAPE MEASURE - PENCIL SILICONE GUN WITH SANITARY GRADE SEALANT - SPIRIT LEVEL.

| serial number | graphical     | name        | quantity | remarks |
|---------------|---------------|-------------|----------|---------|
| 1             |               |             | 1 PCS    |         |
| 2             |               |             | 1 PCS    |         |
| 3             | 0             |             | 3 PCS    |         |
| 4             |               | <b>Ø</b> 6  | 3 PCS    |         |
| 5             |               | ST3. 9X35   | 3 PCS    |         |
| 6             | On the second | ST3. 5X9. 5 | 3 PCS    |         |
| 7             |               |             | 1 PCS    |         |
| 8             |               |             | 1 PCS    |         |
| 9             |               |             | 1 PCS    |         |
| 10            |               | 2.5mm       | 1 PCS    |         |