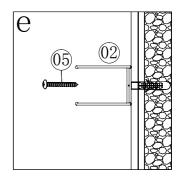

TOOLS REQUIRED POWER DRILL - 6mm MASONARY DRILL BIT CROSS HEAD SCREW DRIVER - TAPE MEASURE - PENCIL SILICONE GUN WITH SANITARY GRADE SEALANT - SPIRIT LEVEL.

| serial number | graphical     | name        | quantity | remarks |
|---------------|---------------|-------------|----------|---------|
| 1             |               |             | 1 PCS    |         |
| 2             |               |             | 1 PCS    |         |
| 3             | 0             |             | 3 PCS    |         |
| 4             |               | <b>Ø</b> 6  | 3 PCS    |         |
| 5             |               | ST3. 9X35   | 3 PCS    |         |
| 6             | On the second | ST3. 5X9. 5 | 3 PCS    |         |
| 7             |               |             | 1 PCS    |         |
| 8             |               |             | 1 PCS    |         |
| 9             |               |             | 1 PCS    |         |
| 10            |               | 2.5mm       | 1 PCS    |         |