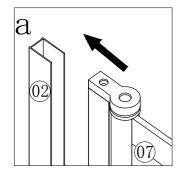

TOOLS REQUIRED POWER DRILL - 6mm MASONARY DRILL BIT CROSS HEAD SCREW DRIVER - TAPE MEASURE - PENCIL SILICONE GUN WITH SANITARY GRADE SEALANT - SPIRIT LEVEL.

| serial number | graphical     | name        | quantity | remarks |
|---------------|---------------|-------------|----------|---------|
| 1             |               |             | 1 PCS    |         |
| 2             |               |             | 1 PCS    |         |
| 3             | 0             |             | 3 PCS    |         |
| 4             |               | <b>Ø</b> 6  | 3 PCS    |         |
| 5             |               | ST3. 9X35   | 3 PCS    |         |
| 6             | On the second | ST3. 5X9. 5 | 3 PCS    |         |
| 7             |               |             | 1 PCS    |         |
| 8             |               |             | 1 PCS    |         |
| 9             |               |             | 1 PCS    |         |
| 10            |               | 2.5mm       | 1 PCS    |         |