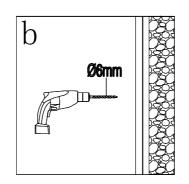

TOOLS REQUIRED POWER DRILL - 6mm MASONARY DRILL BIT CROSS HEAD SCREW DRIVER - TAPE MEASURE - PENCIL SILICONE GUN WITH SANITARY GRADE SEALANT - SPIRIT LEVEL.

| serial number | graphical     | name        | quantity | remarks |
|---------------|---------------|-------------|----------|---------|
| 1             |               |             | 1 PCS    |         |
| 2             |               |             | 1 PCS    |         |
| 3             | 0             |             | 3 PCS    |         |
| 4             |               | <b>Ø</b> 6  | 3 PCS    |         |
| 5             |               | ST3. 9X35   | 3 PCS    |         |
| 6             | On the second | ST3. 5X9. 5 | 3 PCS    |         |
| 7             |               |             | 1 PCS    |         |
| 8             |               |             | 1 PCS    |         |
| 9             |               |             | 1 PCS    |         |
| 10            |               | 2.5mm       | 1 PCS    |         |