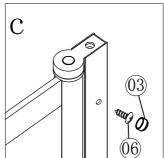

TOOLS REQUIRED POWER DRILL - 6mm MASONARY DRILL BIT CROSS HEAD SCREW DRIVER - TAPE MEASURE - PENCIL SILICONE GUN WITH SANITARY GRADE SEALANT - SPIRIT LEVEL.

| serial number | graphical     | name        | quantity | remarks |
|---------------|---------------|-------------|----------|---------|
| 1             |               |             | 1 PCS    |         |
| 2             |               |             | 1 PCS    |         |
| 3             | 0             |             | 3 PCS    |         |
| 4             |               | <b>Ø</b> 6  | 3 PCS    |         |
| 5             |               | ST3. 9X35   | 3 PCS    |         |
| 6             | On the second | ST3. 5X9. 5 | 3 PCS    |         |
| 7             |               |             | 1 PCS    |         |
| 8             |               |             | 1 PCS    |         |
| 9             |               |             | 1 PCS    |         |
| 10            |               | 2.5mm       | 1 PCS    |         |