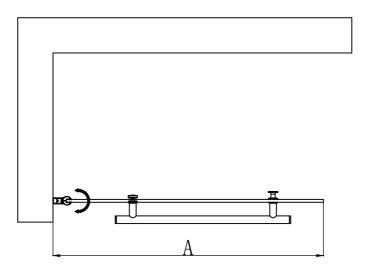

| Size(mm) | A (mm)  |
|----------|---------|
| 770      | 770-785 |

EXTERNALLY SILICONE SEAL THE WALL PROFILE WHERE IT MEETS THE WALL AND ALONG THE BOTTOM OF THE BLACK PROFILE. ALL IN A CONTINUOUS BEAD. DO NOT SILICONE INSIDE THE BATH SCREEN