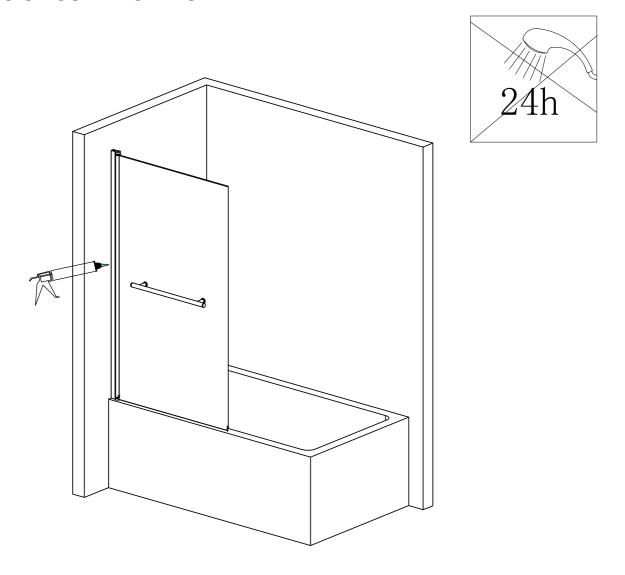

| Size(mm) | A (mm)  |
|----------|---------|
| 770      | 770-785 |

EXTERNALLY SILICONE SEAL THE WALL PROFILE WHERE IT MEETS THE WALL AND ALONG THE BOTTOM OF THE BLACK PROFILE. ALL IN A CONTINUOUS BEAD. DO NOT SILICONE INSIDE THE BATH SCREEN

ALLOW THE SILICONE AT LEAST 24 HOURS TO FULLY CURE.

AFTERCARE - ENSURE YOU CLEAN YOUR PRODUCT USING A MILD DETERGENT DILUTED IN WATER, REMOVING ANY RESIDUE WITH A SOFT DAMP CLOTH.

MAINTENANCE - ENSURE MOVING PARTS ARE FREE FROM ANY DEBRIS OR SOAP BUILD UP