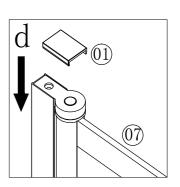

FIT THE BATHTUB AS PER THE MANUFACTURERS INSTRUCTIONS. NOTE: IF THE BATHTUB ISN'T TRUE AND LEVEL, IT MUST BE RECTIFIED BEFORE SILICONING AROUND THE TOP EDGE OF THE BATHTUB WHERE IT MEETS THE TILES.

ALLOW THE SILICONE TO DRY BEFORE FITTING THE ENCLOSURE.