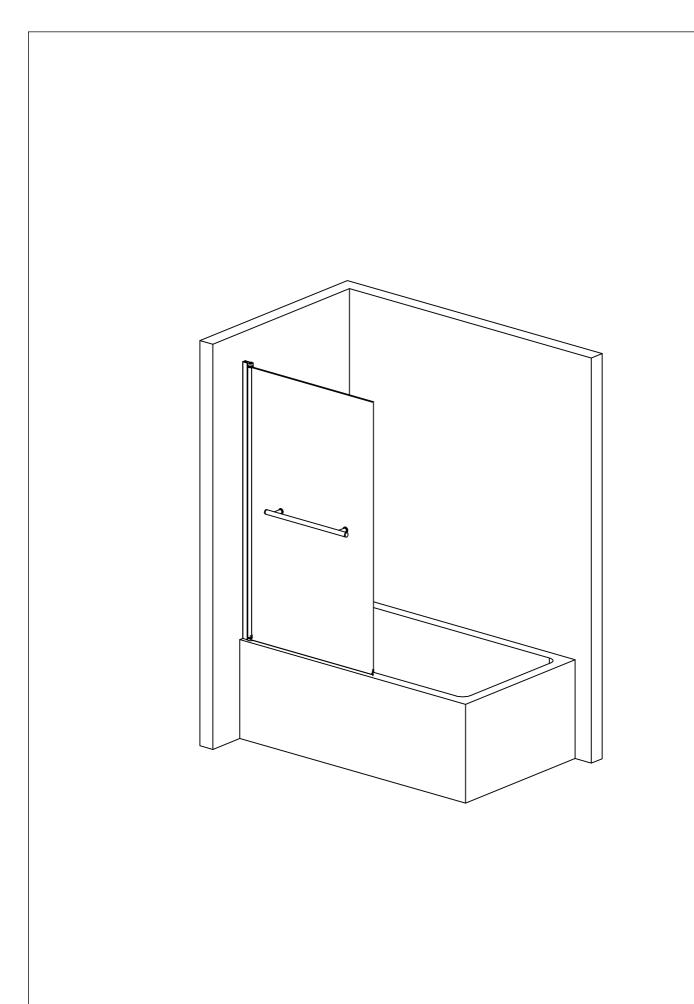

FIT THE BATHTUB AS PER THE MANUFACTURERS INSTRUCTIONS. NOTE: IF THE BATHTUB ISN'T TRUE AND LEVEL, IT MUST BE RECTIFIED BEFORE SILICONING AROUND THE TOP EDGE OF THE BATHTUB WHERE IT MEETS THE TILES.

ALLOW THE SILICONE TO DRY BEFORE FITTING THE ENCLOSURE.