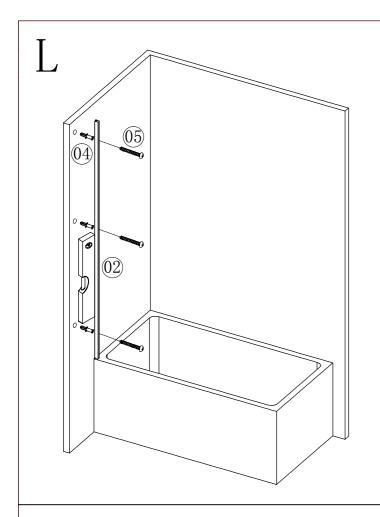

TOOLS REQUIRED POWER DRILL - 6mm MASONARY DRILL BIT CROSS HEAD SCREW DRIVER - TAPE MEASURE - PENCIL SILICONE GUN WITH SANITARY GRADE SEALANT - SPIRIT LEVEL.

| serial number | graphical     | name        | quantity | remarks |
|---------------|---------------|-------------|----------|---------|
| 1             |               |             | 1 PCS    |         |
| 2             |               |             | 1 PCS    |         |
| 3             | 0             |             | 3 PCS    |         |
| 4             |               | <b>Ø</b> 6  | 3 PCS    |         |
| 5             |               | ST3. 9X35   | 3 PCS    |         |
| 6             | On the second | ST3. 5X9. 5 | 3 PCS    |         |
| 7             |               |             | 1 PCS    |         |
| 8             |               |             | 1 PCS    |         |
| 9             |               |             | 1 PCS    |         |
| 10            |               | 2.5mm       | 1 PCS    |         |