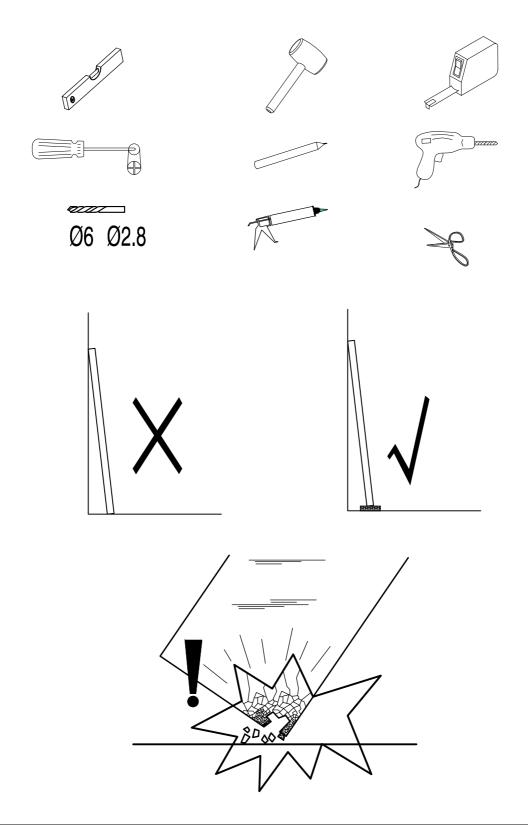

TOOLS REQUIRED POWER DRILL - 6mm MASONARY DRILL BIT CROSS HEAD SCREW DRIVER - TAPE MEASURE - PENCIL SILICONE GUN WITH SANITARY GRADE SEALANT - SPIRIT LEVEL.

| serial number | graphical     | name        | quantity | remarks |
|---------------|---------------|-------------|----------|---------|
| 1             |               |             | 1 PCS    |         |
| 2             |               |             | 1 PCS    |         |
| 3             | 0             |             | 3 PCS    |         |
| 4             |               | <b>Ø</b> 6  | 3 PCS    |         |
| 5             |               | ST3. 9X35   | 3 PCS    |         |
| 6             | On the second | ST3. 5X9. 5 | 3 PCS    |         |
| 7             |               |             | 1 PCS    |         |
| 8             |               |             | 1 PCS    |         |
| 9             |               |             | 1 PCS    |         |
| 10            |               | 2.5mm       | 1 PCS    |         |