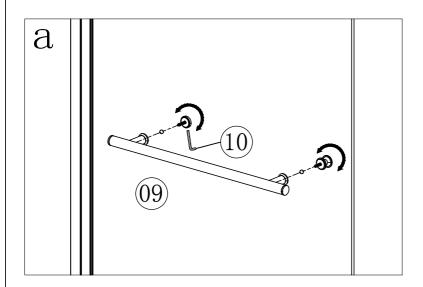

TOOLS REQUIRED POWER DRILL - 6mm MASONARY DRILL BIT CROSS HEAD SCREW DRIVER - TAPE MEASURE - PENCIL SILICONE GUN WITH SANITARY GRADE SEALANT - SPIRIT LEVEL.

| serial number | graphical     | name        | quantity | remarks |
|---------------|---------------|-------------|----------|---------|
| 1             |               |             | 1 PCS    |         |
| 2             |               |             | 1 PCS    |         |
| 3             | 0             |             | 3 PCS    |         |
| 4             |               | <b>Ø</b> 6  | 3 PCS    |         |
| 5             |               | ST3. 9X35   | 3 PCS    |         |
| 6             | On the second | ST3. 5X9. 5 | 3 PCS    |         |
| 7             |               |             | 1 PCS    |         |
| 8             |               |             | 1 PCS    |         |
| 9             |               |             | 1 PCS    |         |
| 10            |               | 2.5mm       | 1 PCS    |         |